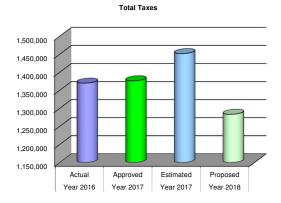

| Account      | Description                    | Year 2016<br>Actual | Year 2017<br>Approved | Year 2017<br>Estimated | Year 2018<br>Proposed |
|--------------|--------------------------------|---------------------|-----------------------|------------------------|-----------------------|
| TAXES        |                                |                     |                       |                        |                       |
| 10-31-100    | GENERAL PROPERTY TAXES         | 199.048             | 200,000               | 190,000                | 175,000               |
| 10-31-200    | SPECIFIC OWNERSHIP TAXES       | 4,935               | 6,000                 | 7,096                  | 6,000                 |
| 10-31-300    | GENERAL SALES TAX              | 730,999             | 770,000               | 773,385                | 700,000               |
| 10-31-400    | GENERAL USE TAX                | -                   | -                     |                        | -                     |
| 10-31-500    | CIGARETTE TAX                  | 3,059               | 3,200                 | 2,548                  | 2,400                 |
| 10-31-600    | BUSINESS/FRANCHISE TAX         | 62,956              | 60,000                | 66,623                 | 60,000                |
| 10-31-700    | SEVERANCE TAX                  | 215,593             | 123,000               | 174,580                | 175,000               |
| 10-31-800    | MOTOR VEHICLE SALES TAX        | 10,627              | 14,000                | 28,000                 | 15,000                |
| 10-31-900    | MOTOR VEHICLE USE TAX          | 142,549             | 200,000               | 209,398                | 150,000               |
|              | TOTAL TAXES                    | 1,369,765           | 1,376,200             | 1,451,630              | 1,283,400             |
| LICENSES AND | PERMITS                        |                     |                       |                        |                       |
| 10-32-100    | BUSINESS LICENSE               | 9,500               | 7,000                 | 6,000                  | 8,000                 |
| 10-32-200    | LIQUOR LICENSE                 | 701                 | 900                   | 811                    | 700                   |
| 10-32-400    | BUILDING PERMITS               | 6,982               | 4,000                 | 3,779                  | 4,000                 |
| 10-32-500    | ANIMAL LICENSES                |                     |                       | -                      |                       |
|              | TOTAL LICENSES AND PERMITS     | 17,184              | 11,900                | 10,590                 | 12,700                |
| INTERGOVERNI | <b>MENTAL</b>                  |                     |                       |                        |                       |
| 10-33-200    | HIGHWAY USERS                  | 86,097              | 85,000                | 96,242                 | 85,000                |
| 10-33-300    | MOTOR VEHICLE REGISTRATION     | 10,572              | 10,000                | 11,537                 | 10,000                |
| 10-33-400    | BUILDING RENT/UTILITIES        | 19,856              | 24,500                | 25,000                 | 20,000                |
| 10-33-500    | MINERAL LEASE DISTRIBUTION     | 964,624             | 880,000               | 1,110,708              | 900,000               |
| 10-33-600    | COUNTY ROAD & BRIDGE TAX SHARE | 45,139              | 35,000                | 39,000                 | 10,000                |
| 10-33-701    | GRANTS                         | 20,000              | 20,000                | 8,000                  | 8,000                 |
| 10-33-710    | POLICE DEPT GRANTS             | -                   | -                     | -                      | -                     |
| 10-33-750    | ANIMAL SHELTER GRANT           | -                   | -                     | -                      |                       |
| 10-33-760    | ENERGY IMPACT ASST GRANTS      | 118,210             | 200,000               | 267,000                | 113,750               |
| 10-33-800    | CCITF                          | 222,682             | -                     | -                      | 50,000                |
|              | TOTAL INTERGOVERNMENTAL        | 1,487,178           | 1,254,500             | 1,557,487              | 1,196,750             |