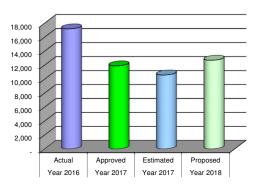

| Account      | Description                    | Year 2016<br>Actual | Year 2017<br>Approved | Year 2017<br>Estimated | Year 2018<br>Proposed |
|--------------|--------------------------------|---------------------|-----------------------|------------------------|-----------------------|
| TAXES        |                                |                     |                       |                        |                       |
| 10-31-100    | GENERAL PROPERTY TAXES         | 199.048             | 200,000               | 190,000                | 175,000               |
| 10-31-200    | SPECIFIC OWNERSHIP TAXES       | 4,935               | 6,000                 | 7,096                  | 6,000                 |
| 10-31-300    | GENERAL SALES TAX              | 730,999             | 770,000               | 773,385                | 700,000               |
| 10-31-400    | GENERAL USE TAX                | -                   | -                     |                        | -                     |
| 10-31-500    | CIGARETTE TAX                  | 3,059               | 3,200                 | 2,548                  | 2,400                 |
| 10-31-600    | BUSINESS/FRANCHISE TAX         | 62,956              | 60,000                | 66,623                 | 60,000                |
| 10-31-700    | SEVERANCE TAX                  | 215,593             | 123,000               | 174,580                | 175,000               |
| 10-31-800    | MOTOR VEHICLE SALES TAX        | 10,627              | 14,000                | 28,000                 | 15,000                |
| 10-31-900    | MOTOR VEHICLE USE TAX          | 142,549             | 200,000               | 209,398                | 150,000               |
|              | TOTAL TAXES                    | 1,369,765           | 1,376,200             | 1,451,630              | 1,283,400             |
| LICENSES AND | PERMITS                        |                     |                       |                        |                       |
| 10-32-100    | BUSINESS LICENSE               | 9,500               | 7,000                 | 6,000                  | 8,000                 |
| 10-32-200    | LIQUOR LICENSE                 | 701                 | 900                   | 811                    | 700                   |
| 10-32-400    | BUILDING PERMITS               | 6,982               | 4,000                 | 3,779                  | 4,000                 |
| 10-32-500    | ANIMAL LICENSES                |                     |                       | -                      |                       |
|              | TOTAL LICENSES AND PERMITS     | 17,184              | 11,900                | 10,590                 | 12,700                |
| INTERGOVERNI | <b>MENTAL</b>                  |                     |                       |                        |                       |
| 10-33-200    | HIGHWAY USERS                  | 86,097              | 85,000                | 96,242                 | 85,000                |
| 10-33-300    | MOTOR VEHICLE REGISTRATION     | 10,572              | 10,000                | 11,537                 | 10,000                |
| 10-33-400    | BUILDING RENT/UTILITIES        | 19,856              | 24,500                | 25,000                 | 20,000                |
| 10-33-500    | MINERAL LEASE DISTRIBUTION     | 964,624             | 880,000               | 1,110,708              | 900,000               |
| 10-33-600    | COUNTY ROAD & BRIDGE TAX SHARE | 45,139              | 35,000                | 39,000                 | 10,000                |
| 10-33-701    | GRANTS                         | 20,000              | 20,000                | 8,000                  | 8,000                 |
| 10-33-710    | POLICE DEPT GRANTS             | -                   | -                     | -                      | -                     |
| 10-33-750    | ANIMAL SHELTER GRANT           | -                   | -                     | -                      |                       |
| 10-33-760    | ENERGY IMPACT ASST GRANTS      | 118,210             | 200,000               | 267,000                | 113,750               |
| 10-33-800    | CCITF                          | 222,682             | -                     | -                      | 50,000                |
|              | TOTAL INTERGOVERNMENTAL        | 1,487,178           | 1,254,500             | 1,557,487              | 1,196,750             |