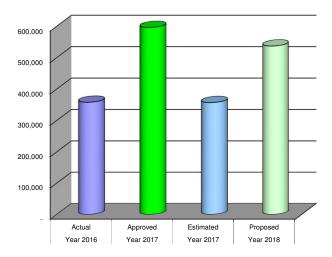

In terms of 2018 budget numbers the following items are incorporated into newest draft of the plan as we enter a discussion of anticipated expenses and revenues for 2018:

- 1. Currently, compensation numbers have been entered with no cost of living increases.
- 2. Health Insurance Benefits contain an increase of 5.5% for 2018
- 3. Capital Outlay and Improvement Expense totals for 2018 are \$765,700 as compared to \$2,171,500.00 in 2017. The 2-primary proposed capital projects contained in 2018 are the ongoing wastewater project and initiation of replacement of service mains for gas and water as well as replacement of curb, gutter, sidewalk, sub-surface road base and asphalt for Tanglewood.
- 4. NOL in the newest draft of the 2018 budget is (\$155,925) as compared to NOL final budget for 2017 of (\$1.105,308) and budget NOL for 2016 totaling (\$867,584).
- 5. Total projected revenues for 2018 are \$6,355,579 vs. 2017 budget projections of \$6,646,173 or a decline in projected revenues of 4.4%.
- 6. Total Expense Budget for 2018 is \$6,361,697 vs. Total Expense Budget for 2017 of \$7,751,481 or approximately 17.9% decline primarily related to capital expense and improved operating expense management throughout the various departments.
- 7. We have included the largest community development budget proposed in the past 10 years and the detail includes the following:
  - a. Chamber funding increase from \$20K to \$40K.
  - b. Better City ECD Funding \$52K
  - c. Colorado Rally Funding \$3K
  - d. Shop n' Dine Funding \$8K
  - e. Asbestos Team Development and 2 Projects \$50K \$72K (Dependent on grant funding and County Disposal approval)
  - f. CTO Grant Match of \$2,500
  - g. Hang Gliding Event \$5K \$7.5K Removed from the Budget in 2018
  - h. Misc. \$25K (10K WRMPRD Grant Award from Community Development and 15K for White River Algae Project moved to Water Fund Contingency)