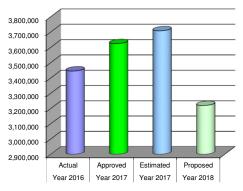

The water treatment plant (WTP) Phase 3 completes the renovation of the plant which started with engineering design options back in 2012. We also completed the total rebuild of the River Intake Structure at a cost of \$750,000. When conducting a forensic analysis of these projects total costs for all 4 phases of WTP improvements including phase 2.5 are included in Table 1.0 and includes the cost of the River Intake Structure. Grant Funding for both projects totaled \$3,068,533, transfers from the general fund and direct payments from FML and Severance totaled \$3,698,539 and outstanding loans totaled \$1,500,000 for the project.

Initial estimates for the WTP improvements were \$5.23 million not including \$750K for the River Intake Improvements and over \$400K for Phase 2.5 which was unplanned. The work included warranty work and a major structural deficiency dealing with a support wall. Total damage recovery during the project for warranty related work included a settlement from Liberty Mutual and Southwest Contractors for \$485,000 which was retained in the General Fund as transfers had already been made to the water fund to initially fund the improvements and warranty related issues.