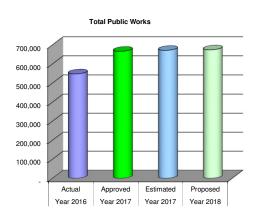

General Fund Capital Outlay as proposed for fiscal 2018 is currently proposed at the lowest level in last 10 years and consists primarily of streets, curb, gutter and sidewalk improvements. During the last 10 years, our general fund capital budgets have been focused on infrastructure, facilities and rolling stock. This can also be said for the enterprise funds and the Housing Authority.