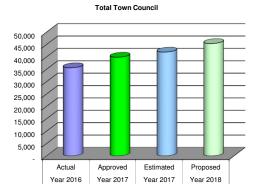

#### TOTAL TOWN COUNCIL

35,602

39,862

41,922

45,362

| Account   | Description                 | Year 2016<br>Actual | Year 2017<br>Approved | Year 2017<br>Estimated | Year 2018<br>Proposed |
|-----------|-----------------------------|---------------------|-----------------------|------------------------|-----------------------|
|           |                             |                     |                       |                        |                       |
| COURT     |                             |                     |                       |                        |                       |
| 10-42-110 | JUDGES                      | 3,900               | 4,500                 | 4,800                  | 4,500                 |
| 10-42-118 | ATTORNEY                    | 10,191              | 11,000                | 10,656                 | 11,000                |
| 10-42-119 | COURT STAFF                 | 5,722               | 5,840                 | 6,496                  | 5,840                 |
| 10-42-131 | PAYROLL TAXES               | 445                 | 464                   | 517                    | 464                   |
| 10-42-132 | LIFE INSURANCE              | 88                  | 292                   | 102                    | 292                   |
| 10-42-135 | WORKERS' COMPENSATION       | 79                  | 95                    | 104                    | 95                    |
| 10-42-200 | OFFICE SUPPLIES & EXPENSE   | 196                 | 500                   | 442                    | 500                   |
| 10-42-210 | TRAVEL/MEETING/CONFERENCES  | 330                 | 600                   | 500                    | 600                   |
| 10-42-220 | PROFESSIONAL SERVICES       | -                   | 200                   | 100                    | 200                   |
| 10-42-230 | TRAINING & PROF DEVELOPMENT | -                   | 200                   | 100                    | 200                   |
| 10-42-235 | COURT REFUNDS               | -                   | 600                   | -                      | 600                   |
|           | TOTAL COURT                 | 20,951              | 24,291                | 23,817                 | 24,291                |