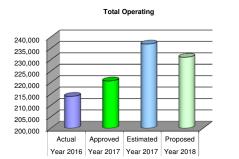

In terms of 2018 budget numbers the following items are incorporated into newest draft of the plan as we enter a discussion of anticipated expenses and revenues for 2018:

- 1. Currently, compensation numbers have been entered with no cost of living increases.
- 2. Health Insurance Benefits contain an increase of 5.5% for 2018
- 3. Capital Outlay and Improvement Expense totals for 2018 are \$765,700 as compared to \$2,171,500.00 in 2017. The 2-primary proposed capital projects contained in 2018 are the ongoing wastewater project and initiation of replacement of service mains for gas and water as well as replacement of curb, gutter, sidewalk, sub-surface road base and asphalt for Tanglewood.
- 4. NOL in the newest draft of the 2018 budget is (\$155,925) as compared to NOL final budget for 2017 of (\$1.105,308) and budget NOL for 2016 totaling (\$867,584).
- 5. Total projected revenues for 2018 are \$6,355,579 vs. 2017 budget projections of \$6,646,173 or a decline in projected revenues of 4.4%.
- 6. Total Expense Budget for 2018 is \$6,361,697 vs. Total Expense Budget for 2017 of \$7,751,481 or approximately 17.9% decline primarily related to capital expense and improved operating expense management throughout the various departments.
- 7. We have included the largest community development budget proposed in the past 10 years and the detail includes the following:
  - a. Chamber funding increase from \$20K to \$40K.
  - b. Better City ECD Funding \$52K
  - c. Colorado Rally Funding \$3K
  - d. Shop n' Dine Funding \$8K
  - e. Asbestos Team Development and 2 Projects \$50K \$72K (Dependent on grant funding and County Disposal approval)
  - f. CTO Grant Match of \$2,500
  - g. Hang Gliding Event \$5K \$7.5K Removed from the Budget in 2018
  - h. Misc. \$25K (10K WRMPRD Grant Award from Community Development and 15K for White River Algae Project moved to Water Fund Contingency)