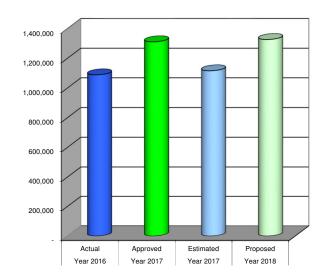

In terms of 2018 budget numbers the following items are incorporated into newest draft of the plan as we enter a discussion of anticipated expenses and revenues for 2018:

- 1. Currently, compensation numbers have been entered with no cost of living increases.
- 2. Health Insurance Benefits contain an increase of 5.5% for 2018
- 3. Capital Outlay and Improvement Expense totals for 2018 are \$765,700 as compared to \$2,171,500.00 in 2017. The 2-primary proposed capital projects contained in 2018 are the ongoing wastewater project and initiation of replacement of service mains for gas and water as well as replacement of curb, gutter, sidewalk, sub-surface road base and asphalt for Tanglewood.
- 4. NOL in the newest draft of the 2018 budget is (\$155,925) as compared to NOL final budget for 2017 of (\$1.105,308) and budget NOL for 2016 totaling (\$867,584).
- 5. Total projected revenues for 2018 are \$6,355,579 vs. 2017 budget projections of \$6,646,173 or a decline in projected revenues of 4.4%.
- 6. Total Expense Budget for 2018 is \$6,361,697 vs. Total Expense Budget for 2017 of \$7,751,481 or approximately 17.9% decline primarily related to capital expense and improved operating expense management throughout the various departments.
- 7. We have included the largest community development budget proposed in the past 10 years and the detail includes the following:
  - a. Chamber funding increase from \$20K to \$40K.
  - b. Better City ECD Funding \$52K
  - c. Colorado Rally Funding \$3K
  - d. Shop n' Dine Funding \$8K
  - e. Asbestos Team Development and 2 Projects \$50K \$72K (Dependent on grant funding and County Disposal approval)
  - f. CTO Grant Match of \$2,500
  - g. Hang Gliding Event \$5K \$7.5K Removed from the Budget in 2018
  - h. Misc. \$25K (10K WRMPRD Grant Award from Community Development and 15K for White River Algae Project moved to Water Fund Contingency)