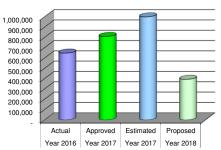

# TOWN OF RANGELY, COLORADO SUMMARY 2018 BUDGET

|                               | Year 2016 Actual Year 2017 Appro |                        | proved Budget          | ved Budget Year 2017 Estimated |                        |                        | Year 2018 Proposed Budget |                         |
|-------------------------------|----------------------------------|------------------------|------------------------|--------------------------------|------------------------|------------------------|---------------------------|-------------------------|
|                               | Cash                             | Fund Balance           | Cash                   | Fund Balance                   | Cash                   | Fund Balance           | Cash                      | Fund Balance            |
| GENERAL FUND                  |                                  |                        |                        |                                |                        |                        |                           |                         |
| BEGINNING OF YEAR             | 7,217,800                        | 7,871,544              | 7.860.356              | 8.216.835                      | 7.860.356              | 8,216,835              | 8.086.598                 | 8.002.726               |
| REVENUES                      | 3,791,438                        | 3,791,438              | 3,125,699              | 3,125,699                      | 3,494,263              | 3,494,263              | 3,051,229                 | 3,051,229               |
| OPERATING EXPENDITURES        | (2,924,976)                      | (2,924,976)            | (2,921,983)            | (2,921,983)                    | (2,979,372)            | (2,979,372)            | (2,992,681)               | (2,992,681)             |
| CAPITAL EXPENDITURES          | (521,171)                        | (521,171)              | (702,500)              | (702,500)                      | (729,000)              | (729,000)              | (227,700)                 | (227,700)               |
| GAAP/BUDGET BASIS ADJUSTMENT  | 297,265                          | -                      | 388,329                | -                              | 440,351                | -                      | -                         | -                       |
| END OF YEAR                   | 7,860,356                        | 8,216,835              | 7,749,901              | 7,718,051                      | 8,086,598              | 8.002.726              | 7,917,446                 | 7,833,574               |
|                               | 7,000,000                        | 0,210,000              | 1,140,001              | 7,710,001                      | 0,000,000              | 0,002,720              | 7,017,440                 | 7,000,074               |
| WATER FUND                    |                                  |                        |                        |                                |                        |                        |                           |                         |
| BEGINNING OF YEAR             | 1,764,122                        | 11,289,558             | 1,585,726              | 11,184,396                     | 1,585,726              | 11,184,396             | 1,893,467                 | 11,820,395              |
| REVENUES                      | 1,381,746                        | 1,381,746              | 1,199,182              | 1,199,182                      | 1,872,876              | 1,872,876              | 858,750                   | 858,750                 |
| OPERATING EXPENDITURES        | (792,406)                        | (792,406)              | (775,701)              | (775,701)                      | (764,539)              | (764,539)              | (839,997)                 | (839,997)               |
| CAPITAL EXPENDITURES          | (851,704)                        | (851,704)              | (677,000)              | (677,000)                      | (552,683)              | (552,683)              | (97,000)                  | (97,000)                |
| GAAP/BUDGET BASIS ADJUSTMENT  | 83,967                           | 157,201                | (252,302)              | 230,105                        | (247,913)              | 80,345                 | -                         | (349,895)               |
| END OF YEAR                   | 1,585,726                        | 11,184,396             | 1,079,905              | 11,160.982                     | 1,893,467              | 11,820,395             | 1,815,220                 | 11,392,253              |
|                               |                                  | , ,                    |                        | , ,                            |                        | , ,                    |                           | , ,                     |
|                               |                                  |                        |                        |                                |                        |                        |                           |                         |
| GAS FUND                      | 1 770 000                        | 0 004 705              | 1 700 001              | 0.040.000                      | 1 700 001              | 0.040.000              | 1 755 000                 | 0.040.000               |
| BEGINNING OF YEAR<br>REVENUES | 1,770,990<br>1,089,615           | 2,334,735<br>1,089,615 | 1,798,921<br>1,312,365 | 2,340,899<br>1,312,365         | 1,798,921<br>1,117,027 | 2,340,899<br>1,117,027 | 1,755,823<br>1,327,553    | 2,340,922<br>1,327,553  |
| OPERATING EXPENDITURES        | (1,020,026)                      | (1,020,026)            | (1,220,673)            | (1,220,673)                    | (1,047,004)            | (1,047,004)            | (1,169,047)               | (1,169,047)             |
| CAPITAL EXPENDITURES          | (1,020,020) (41,082)             | (1,020,020) (41,082)   | (35,000)               | (35,000)                       | (1,047,004) (10,509)   | (1,047,004)            | (1,169,047)<br>(90,000)   | (1,169,047)<br>(90,000) |
| GAAP/BUDGET BASIS ADJUSTMENT  | (576)                            | (22,343)               | (102,612)              | (35,000)                       | (102,612)              | (59,491)               | (30,000)                  | 20,000                  |
|                               | (0.0)                            | (,• ••)                | (***=,**=)             | (00,000)                       | (,)                    | (00, 00)               |                           |                         |
| END OF YEAR                   | 1,798,921                        | 2,340,899              | 1,753,001              | 2,362,591                      | 1,755,823              | 2,340,922              | 1,824,329                 | 2,429,428               |
|                               |                                  |                        |                        |                                |                        |                        |                           |                         |
| WASTEWATER FUND               |                                  |                        |                        |                                |                        |                        |                           |                         |
| BEGINNING OF YEAR             | 682,101                          | 3,005,297              | 736,290                | 2,887,041                      | 736,290                | 2,887,041              | 672,682                   | 2,787,243               |
| REVENUES                      | 358,122                          | 358,122                | 596,227                | 596,227                        | 357,071                | 357,071                | 537,227                   | 537,227                 |
| OPERATING EXPENDITURES        | (300,349)                        | (300,349)              | (317,113)              | (317,113)                      | (333,299)              | (333,299)              | (327,512)                 | (327,512)               |
| CAPITAL EXPENDITURES          | (8,168)                          | (8,168)                | (415,000)              | (415,000)                      | (75,567)               | (75,567)               | (300,000)                 | (300,000)               |
| GAAP/BUDGET BASIS ADJUSTMENT  | 4,585                            | (167,862)              | (11,813)               | 291,431                        | (11,813)               | (48,002)               | -                         | (123,569)               |
| END OF YEAR                   | 736,290                          | 2,887,040              | 588,591                | 3,042,586                      | 672,682                | 2,787,243              | 582,397                   | 2,573,389               |
|                               |                                  |                        |                        |                                |                        |                        |                           |                         |
| HOUSING AUTHORITY FUND        |                                  |                        |                        |                                |                        |                        |                           |                         |
| BEGINNING OF YEAR             | 311,491                          | 297,017                | 366.604                | 351,528                        | 366.604                | 351,528                | 411,405                   | 400.011                 |
| REVENUES                      | 263,691                          | 263,691                | 254,800                | 254,800                        | 275,797                | 275,797                | 273,300                   | 273,300                 |
| OPERATING EXPENDITURES        | (182,868)                        | (182,868)              | (212,311)              | (212,311)                      | (219,482)              | (219,482)              | (193,204)                 | (193,204)               |
| CAPITAL EXPENDITURES          | (26,313)                         | (26,313)               | (6,000)                | (6,000)                        | (7,832)                | (7,832)                | (26,000)                  | (26,000)                |
| GAAP/BUDGET BASIS ADJUSTMENT  | 602                              | -                      | (3,682)                | -                              | (3,682)                | -                      | 6,900                     | -                       |
| END OF YEAR                   | 366.604                          | 351,528                | 399,411                | 388.017                        | 411,405                | 400,011                | 472,401                   | 454,107                 |
|                               | 000,004                          | 301,020                | 550,111                | 300,017                        | ,                      | ,                      |                           | .51,107                 |

# TOWN OF RANGELY, COLORADO GENERAL FUND SUMMARY 2017 BUDGET

|                                                                                         | Year 2016<br>Actual      | Year 2017<br>Approved    | Year 2017<br>Estimated   | Year 2018<br>Proposed    |
|-----------------------------------------------------------------------------------------|--------------------------|--------------------------|--------------------------|--------------------------|
| SUMMARY OF REVENUES AND EXPENDITURES                                                    |                          |                          |                          |                          |
| REVENUES - SEE DETAIL<br>DEBT SERVICE - SEE DETAIL<br>CHARGES FOR SERVICES - SEE DETAIL | 3,791,438<br>-<br>-      | 3,125,699                | 3,494,263<br>-<br>-      | 3,051,229                |
| OPERATING EXPENDITURES - SEE DETAIL                                                     | (2,924,976)              | (2,921,983)              | (2,979,372)              | (2,992,681)              |
| CAPITAL EXPENDITURES - SEE DETAIL                                                       | (521,171)                | (702,500)                | (729,000)                | (227,700)                |
| REVENUES OVER (UNDER) EXPENDITURES                                                      | 345,291                  | (498,784)                | (214,109)                | (169,152)                |
|                                                                                         |                          |                          |                          |                          |
| FUND BALANCE CALCULATIONS                                                               |                          |                          |                          |                          |
| FUND BALANCE: JANUARY 1                                                                 | 7,871,544                | 8,216,835                | 8,216,835                | 8,002,726                |
| REVENUES - SEE DETAIL<br>TOTAL EXPENDITURES - SEE DETAIL                                | 3,791,438<br>(3,446,146) | 3,125,699<br>(3,624,483) | 3,494,263<br>(3,708,372) | 3,051,229<br>(3,220,381) |
| ADJUSTMENTS TO GAAP BASIS OF ACCOUNTING<br>NONE                                         | -                        | -                        | -                        |                          |
| FUND BALANCE: DECEMBER 31                                                               | 8,216,835                | 7,718,051                | 8,002,726                | 7,833,574                |
| FUND BALANCE RESTRICTIONS                                                               |                          |                          |                          |                          |
| COUNCIL RESTRICTED FUND BALANCE                                                         |                          |                          |                          |                          |
| DEVELOPER FEES                                                                          | -                        | -                        | -                        | -                        |
| EQUIPMENT RESERVES<br>CAPITAL RESERVES                                                  | 473,604                  | 473,604                  | 452,856                  | 495,832<br>142,925       |
| SELF INSURANCE                                                                          | 41,685                   | 14,838                   | 10,830                   | 30,000                   |
| LEGALLY RESTRICTED FUND BALANCE                                                         |                          |                          |                          |                          |
|                                                                                         | 97,384                   | 93,771                   | 104,828                  | 91,537                   |
| UNRESTRICTED FUND BALANCE                                                               | 7,604,162                | 7,135,838                | 7,434,212                | 7,073,280                |
| FUND BALANCE: DECEMBER 31                                                               | 8,216,835                | 7,718,051                | 8,002,726                | 7,833,574                |