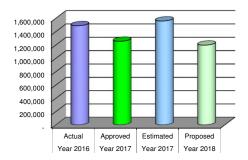

| Account      | Description                    | Year 2016<br>Actual | Year 2017<br>Approved | Year 2017<br>Estimated | Year 2018<br>Proposed |
|--------------|--------------------------------|---------------------|-----------------------|------------------------|-----------------------|
| TAXES        |                                |                     |                       |                        |                       |
| 10-31-100    | GENERAL PROPERTY TAXES         | 199.048             | 200,000               | 190,000                | 175,000               |
| 10-31-200    | SPECIFIC OWNERSHIP TAXES       | 4,935               | 6,000                 | 7,096                  | 6,000                 |
| 10-31-300    | GENERAL SALES TAX              | 730,999             | 770,000               | 773,385                | 700,000               |
| 10-31-400    | GENERAL USE TAX                | -                   | -                     |                        | -                     |
| 10-31-500    | CIGARETTE TAX                  | 3,059               | 3,200                 | 2,548                  | 2,400                 |
| 10-31-600    | BUSINESS/FRANCHISE TAX         | 62,956              | 60,000                | 66,623                 | 60,000                |
| 10-31-700    | SEVERANCE TAX                  | 215,593             | 123,000               | 174,580                | 175,000               |
| 10-31-800    | MOTOR VEHICLE SALES TAX        | 10,627              | 14,000                | 28,000                 | 15,000                |
| 10-31-900    | MOTOR VEHICLE USE TAX          | 142,549             | 200,000               | 209,398                | 150,000               |
|              | TOTAL TAXES                    | 1,369,765           | 1,376,200             | 1,451,630              | 1,283,400             |
| LICENSES AND | PERMITS                        |                     |                       |                        |                       |
| 10-32-100    | BUSINESS LICENSE               | 9,500               | 7,000                 | 6,000                  | 8,000                 |
| 10-32-200    | LIQUOR LICENSE                 | 701                 | 900                   | 811                    | 700                   |
| 10-32-400    | BUILDING PERMITS               | 6,982               | 4,000                 | 3,779                  | 4,000                 |
| 10-32-500    | ANIMAL LICENSES                |                     |                       | -                      |                       |
|              | TOTAL LICENSES AND PERMITS     | 17,184              | 11,900                | 10,590                 | 12,700                |
| INTERGOVERNI | <b>MENTAL</b>                  |                     |                       |                        |                       |
| 10-33-200    | HIGHWAY USERS                  | 86,097              | 85,000                | 96,242                 | 85,000                |
| 10-33-300    | MOTOR VEHICLE REGISTRATION     | 10,572              | 10,000                | 11,537                 | 10,000                |
| 10-33-400    | BUILDING RENT/UTILITIES        | 19,856              | 24,500                | 25,000                 | 20,000                |
| 10-33-500    | MINERAL LEASE DISTRIBUTION     | 964,624             | 880,000               | 1,110,708              | 900,000               |
| 10-33-600    | COUNTY ROAD & BRIDGE TAX SHARE | 45,139              | 35,000                | 39,000                 | 10,000                |
| 10-33-701    | GRANTS                         | 20,000              | 20,000                | 8,000                  | 8,000                 |
| 10-33-710    | POLICE DEPT GRANTS             | -                   | -                     | -                      | -                     |
| 10-33-750    | ANIMAL SHELTER GRANT           | -                   | -                     | -                      |                       |
| 10-33-760    | ENERGY IMPACT ASST GRANTS      | 118,210             | 200,000               | 267,000                | 113,750               |
| 10-33-800    | CCITF                          | 222,682             | -                     | -                      | 50,000                |
|              | TOTAL INTERGOVERNMENTAL        | 1,487,178           | 1,254,500             | 1,557,487              | 1,196,750             |