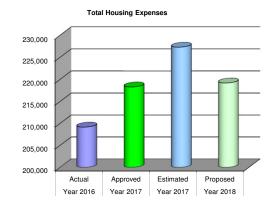

8                 | 1,608                  | 1,608                 |
| 71-40-920     | TRANSFER - POLICE DISPATCH     | -                   | 2,065                 | 2,065                  | 2,065                 |
|               | TOTAL CHARGES FOR SERVICES     |                     | 10,000                | 10,000                 | 10,000                |
|               |                                |                     | ,                     | ,                      | ,                     |
|               | TOTAL HOUSING EXPENSES         | 209,180             | 218,311               | 227,314                | 219,204               |
|               | REVENUES OVER (UNDER) EXPENSES | 54,511              | 36.489                | 48.483                 | 54.096                |







# TOWN OF RANGELY, COLORADO FOUNDATION FOR PUBLIC GIVING FUND SUMMARY 2018 BUDGET

|                                                                                                           | Year 2016<br>Actual   | Year 2017<br>Approved | Year 2017<br>Estimated | Year 2018<br>Proposed |
|-----------------------------------------------------------------------------------------------------------|-----------------------|-----------------------|------------------------|-----------------------|
| SUMMARY OF REVENUES AND EXPENDITURES                                                                      |                       |                       |                        |                       |
| REVENUES - SEE DETAIL<br>DEBT SERVICE - SEE DETAIL