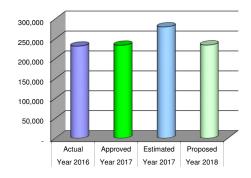

# TOWN OF RANGELY, COLORADO SUMMARY 2018 BUDGET

|                               | Year 2016 Actual Year 2017 Appro |                        | proved Budget          | ved Budget Year 2017 Estimated |                        |                        | Year 2018 Proposed Budget |                         |
|-------------------------------|----------------------------------|------------------------|------------------------|--------------------------------|------------------------|------------------------|---------------------------|-------------------------|
|                               | Cash                             | Fund Balance           | Cash                   | Fund Balance                   | Cash                   | Fund Balance           | Cash                      | Fund Balance            |
| GENERAL FUND                  |                                  |                        |                        |                                |                        |                        |                           |                         |
| BEGINNING OF YEAR             | 7,217,800                        | 7,871,544              | 7.860.356              | 8.216.835                      | 7.860.356              | 8,216,835              | 8.086.598                 | 8.002.726               |
| REVENUES                      | 3,791,438                        | 3,791,438              | 3,125,699              | 3,125,699                      | 3,494,263              | 3,494,263              | 3,051,229                 | 3,051,229               |
| OPERATING EXPENDITURES        | (2,924,976)                      | (2,924,976)            | (2,921,983)            | (2,921,983)                    | (2,979,372)            | (2,979,372)            | (2,992,681)               | (2,992,681)             |
| CAPITAL EXPENDITURES          | (521,171)                        | (521,171)              | (702,500)              | (702,500)                      | (729,000)              | (729,000)              | (227,700)                 | (227,700)               |
| GAAP/BUDGET BASIS ADJUSTMENT  | 297,265                          | -                      | 388,329                | -                              | 440,351                | -                      | -                         | -                       |
| END OF YEAR                   | 7,860,356                        | 8,216,835              | 7,749,901              | 7,718,051                      | 8,086,598              | 8.002.726              | 7,917,446                 | 7,833,574               |
|                               | 7,000,000                        | 0,210,000              | 1,140,001              | 7,710,001                      | 0,000,000              | 0,002,720              | 7,017,440                 | 7,000,074               |
| WATER FUND                    |                                  |                        |                        |                                |                        |                        |                           |                         |
| BEGINNING OF YEAR             | 1,764,122                        | 11,289,558             | 1,585,726              | 11,184,396                     | 1,585,726              | 11,184,396             | 1,893,467                 | 11,820,395              |
| REVENUES                      | 1,381,746                        | 1,381,746              | 1,199,182              | 1,199,182                      | 1,872,876              | 1,872,876              | 858,750                   | 858,750                 |
| OPERATING EXPENDITURES        | (792,406)                        | (792,406)              | (775,701)              | (775,701)                      | (764,539)              | (764,539)              | (839,997)                 | (839,997)               |
| CAPITAL EXPENDITURES          | (851,704)                        | (851,704)              | (677,000)              | (677,000)                      | (552,683)              | (552,683)              | (97,000)                  | (97,000)                |
| GAAP/BUDGET BASIS ADJUSTMENT  | 83,967                           | 157,201                | (252,302)              | 230,105                        | (247,913)              | 80,345                 | -                         | (349,895)               |
| END OF YEAR                   | 1,585,726                        | 11,184,396             | 1,079,905              | 11,160.982                     | 1,893,467              | 11,820,395             | 1,815,220                 | 11,392,253              |
|                               |                                  | , ,                    |                        | , ,                            |                        | , ,                    |                           | , ,                     |
|                               |                                  |                        |                        |                                |                        |                        |                           |                         |
| GAS FUND                      | 1 770 000                        | 0 004 705              | 1 700 001              | 0.040.000                      | 1 700 001              | 0.040.000              | 1 755 000                 | 0.040.000               |
| BEGINNING OF YEAR<br>REVENUES | 1,770,990<br>1,089,615           | 2,334,735<br>1,089,615 | 1,798,921<br>1,312,365 | 2,340,899<br>1,312,365         | 1,798,921<br>1,117,027 | 2,340,899<br>1,117,027 | 1,755,823<br>1,327,553    | 2,340,922<br>1,327,553  |
| OPERATING EXPENDITURES        | (1,020,026)                      | (1,020,026)            | (1,220,673)            | (1,220,673)                    | (1,047,004)            | (1,047,004)            | (1,169,047)               | (1,169,047)             |
| CAPITAL EXPENDITURES          | (1,020,020) (41,082)             | (1,020,020) (41,082)   | (35,000)               | (35,000)                       | (1,047,004) (10,509)   | (1,047,004)            | (1,169,047)<br>(90,000)   | (1,169,047)<br>(90,000) |
| GAAP/BUDGET BASIS ADJUSTMENT  | (576)                            | (22,343)               | (102,612)              | (35,000)                       | (102,612)              | (59,491)               | (30,000)                  | 20,000                  |
|                               | (0.0)                            | (,• ••)                | (***=,**=)             | (00,000)                       | (,)                    | (00, 00)               |                           |                         |
| END OF YEAR                   | 1,798,921                        | 2,340,899              | 1,753,001              | 2,362,591                      | 1,755,823              | 2,340,922              | 1,824,329                 | 2,429,428               |
|                               |                                  |                        |                        |                                |                        |                        |                           |                         |
| WASTEWATER FUND               |                                  |                        |                        |                                |                        |                        |                           |                         |
| BEGINNING OF YEAR             | 682,101                          | 3,005,297              | 736,290                | 2,887,041                      | 736,290                | 2,887,041              | 672,682                   | 2,787,243               |
| REVENUES                      | 358,122                          | 358,122                | 596,227                | 596,227                        | 357,071                | 357,071                | 537,227                   | 537,227                 |
| OPERATING EXPENDITURES        | (300,349)                        | (300,349)              | (317,113)              | (317,113)                      | (333,299)              | (333,299)              | (327,512)                 | (327,512)               |
| CAPITAL EXPENDITURES          | (8,168)                          | (8,168)                | (415,000)              | (415,000)                      | (75,567)               | (75,567)               | (300,000)                 | (300,000)               |
| GAAP/BUDGET BASIS ADJUSTMENT  | 4,585                            | (167,862)              | (11,813)               | 291,431                        | (11,813)               | (48,002)               | -                         | (123,569)               |
| END OF YEAR                   | 736,290                          | 2,887,040              | 588,591                | 3,042,586                      | 672,682                | 2,787,243              | 582,397                   | 2,573,389               |
|                               |                                  |                        |                        |                                |                        |                        |                           |                         |
| HOUSING AUTHORITY FUND        |                                  |                        |                        |                                |                        |                        |                           |                         |
| BEGINNING OF YEAR             | 311,491                          | 297,017                | 366.604                | 351,528                        | 366.604                | 351,528                | 411,405                   | 400.011                 |
| REVENUES                      | 263,691                          | 263,691                | 254,800                | 254,800                        | 275,797                | 275,797                | 273,300                   | 273,300                 |
| OPERATING EXPENDITURES        | (182,868)                        | (182,868)              | (212,311)              | (212,311)                      | (219,482)              | (219,482)              | (193,204)                 | (193,204)               |
| CAPITAL EXPENDITURES          | (26,313)                         | (26,313)               | (6,000)                | (6,000)                        | (7,832)                | (7,832)                | (26,000)                  | (26,000)                |
| GAAP/BUDGET BASIS ADJUSTMENT  | 602                              | -                      | (3,682)                | -                              | (3,682)                | -                      | 6,900                     | -                       |
| END OF YEAR                   | 366.604                          | 351,528                | 399,411                | 388.017                        | 411,405                | 400,011                | 472,401                   | 454,107                 |
|                               | 000,004                          | 301,020                | 550,111                | 300,017                        | ,                      | ,                      |                           | .51,107                 |

# TOWN OF RANGELY, COLORADO GENERAL FUND SUMMARY 2017 BUDGET

|                                                                                         | Year 2016<br>Actual      | Year 2017<br>Approved    | Year 2017<br>Estimated   | Year 2018<br>Proposed    |
|-----------------------------------------------------------------------------------------|--------------------------|--------------------------|--------------------------|--------------------------|
| SUMMARY OF REVENUES AND EXPENDITURES                                                    |                          |                          |                          |                          |
| REVENUES - SEE DETAIL<br>DEBT SERVICE - SEE DETAIL<br>CHARGES FOR SERVICES - SEE DETAIL | 3,791,438<br>-<br>-      | 3,125,699                | 3,494,263<br>-<br>-      | 3,051,229                |
| OPERATING EXPENDITURES - SEE DETAIL                                                     | (2,924,976)              | (2,921,983)              | (2,979,372)              | (2,992,681)              |
| CAPITAL EXPENDITURES - SEE DETAIL                                                       | (521,171)                | (702,500)                | (729,000)                | (227,700)                |
| REVENUES OVER (UNDER) EXPENDITURES                                                      | 345,291                  | (498,784)                | (214,109)                | (169,152)                |
|                                                                                         |                          |                          |                          |                          |
| FUND BALANCE CALCULATIONS                                                               |                          |                          |                          |                          |
| FUND BALANCE: JANUARY 1                                                                 | 7,871,544                | 8,216,835                | 8,216,835                | 8,002,726                |
| REVENUES - SEE DETAIL<br>TOTAL EXPENDITURES - SEE DETAIL                                | 3,791,438<br>(3,446,146) | 3,125,699<br>(3,624,483) | 3,494,263<br>(3,708,372) | 3,051,229<br>(3,220,381) |
| ADJUSTMENTS TO GAAP BASIS OF ACCOUNTING<br>NONE                                         | -                        | -                        | -                        |                          |
| FUND BALANCE: DECEMBER 31                                                               | 8,216,835                | 7,718,051                | 8,002,726                | 7,833,574                |
| FUND BALANCE RESTRICTIONS                                                               |                          |                          |                          |                          |
| COUNCIL RESTRICTED FUND BALANCE                                                         |                          |                          |                          |                          |
| DEVELOPER FEES                                                                          | -                        | -                        | -                        | -                        |
| EQUIPMENT RESERVES<br>CAPITAL RESERVES                                                  | 473,604                  | 473,604                  | 452,856                  | 495,832<br>142,925       |
| SELF INSURANCE                                                                          | 41,685                   | 14,838                   | 10,830                   | 30,000                   |
| LEGALLY RESTRICTED FUND BALANCE                                                         |                          |                          |                          |                          |
|                                                                                         | 97,384                   | 93,771                   | 104,828                  | 91,537                   |
| UNRESTRICTED FUND BALANCE                                                               | 7,604,162                | 7,135,838                | 7,434,212                | 7,073,280                |
| FUND BALANCE: DECEMBER 31                                                               | 8,216,835                | 7,718,051                | 8,002,726                | 7,833,574                |