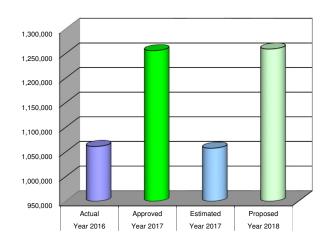

In terms of 2018 budget numbers the following items are incorporated into newest draft of the plan as we enter a discussion of anticipated expenses and revenues for 2018:

- 1. Currently, compensation numbers have been entered with no cost of living increases.
- 2. Health Insurance Benefits contain an increase of 5.5% for 2018
- 3. Capital Outlay and Improvement Expense totals for 2018 are \$765,700 as compared to \$2,171,500.00 in 2017. The 2-primary proposed capital projects contained in 2018 are the ongoing wastewater project and initiation of replacement of service mains for gas and water as well as replacement of curb, gutter, sidewalk, sub-surface road base and asphalt for Tanglewood.
- 4. NOL in the newest draft of the 2018 budget is (\$155,925) as compared to NOL final budget for 2017 of (\$1.105,308) and budget NOL for 2016 totaling (\$867,584).
- 5. Total projected revenues for 2018 are \$6,355,579 vs. 2017 budget projections of \$6,646,173 or a decline in projected revenues of 4.4%.
- 6. Total Expense Budget for 2018 is \$6,361,697 vs. Total Expense Budget for 2017 of \$7,751,481 or approximately 17.9% decline primarily related to capital expense and improved operating expense management throughout the various departments.
- 7. We have included the largest community development budget proposed in the past 10 years and the detail includes the following:
  - a. Chamber funding increase from \$20K to \$40K.
  - b. Better City ECD Funding \$52K
  - c. Colorado Rally Funding \$3K
  - d. Shop n' Dine Funding \$8K
  - e. Asbestos Team Development and 2 Projects \$50K \$72K (Dependent on grant funding and County Disposal approval)
  - f. CTO Grant Match of \$2,500
  - g. Hang Gliding Event \$5K \$7.5K Removed from the Budget in 2018
  - h. Misc. \$25K (10K WRMPRD Grant Award from Community Development and 15K for White River Algae Project moved to Water Fund Contingency)