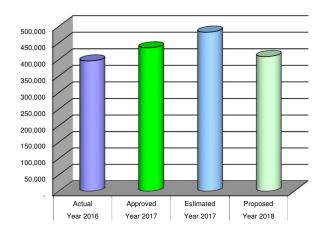

In terms of 2018 budget numbers the following items are incorporated into newest draft of the plan as we enter a discussion of anticipated expenses and revenues for 2018:

- 1. Currently, compensation numbers have been entered with no cost of living increases.
- 2. Health Insurance Benefits contain an increase of 5.5% for 2018
- 3. Capital Outlay and Improvement Expense totals for 2018 are \$765,700 as compared to \$2,171,500.00 in 2017. The 2-primary proposed capital projects contained in 2018 are the ongoing wastewater project and initiation of replacement of service mains for gas and water as well as replacement of curb, gutter, sidewalk, sub-surface road base and asphalt for Tanglewood.
- 4. NOL in the newest draft of the 2018 budget is (\$155,925) as compared to NOL final budget for 2017 of (\$1.105,308) and budget NOL for 2016 totaling (\$867,584).
- 5. Total projected revenues for 2018 are \$6,355,579 vs. 2017 budget projections of \$6,646,173 or a decline in projected revenues of 4.4%.
- 6. Total Expense Budget for 2018 is \$6,361,697 vs. Total Expense Budget for 2017 of \$7,751,481 or approximately 17.9% decline primarily related to capital expense and improved operating expense management throughout the various departments.
- 7. We have included the largest community development budget proposed in the past 10 years and the detail includes the following:
  - a. Chamber funding increase from \$20K to \$40K.
  - b. Better City ECD Funding \$52K
  - c. Colorado Rally Funding \$3K
  - d. Shop n' Dine Funding \$8K
  - e. Asbestos Team Development and 2 Projects \$50K \$72K (Dependent on grant funding and County Disposal approval)
  - f. CTO Grant Match of \$2,500
  - g. Hang Gliding Event \$5K \$7.5K Removed from the Budget in 2018
  - h. Misc. \$25K (10K WRMPRD Grant Award from Community Development and 15K for White River Algae Project moved to Water Fund Contingency)