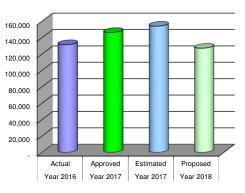

# TOWN OF RANGELY, COLORADO SUMMARY 2018 BUDGET

|                               | Year 2016 Actual Year 2017 Appro |                        | proved Budget          | ved Budget Year 2017 Estimated |                        |                        | Year 2018 Proposed Budget |                         |
|-------------------------------|----------------------------------|------------------------|------------------------|--------------------------------|------------------------|------------------------|---------------------------|-------------------------|
|                               | Cash                             | Fund Balance           | Cash                   | Fund Balance                   | Cash                   | Fund Balance           | Cash                      | Fund Balance            |
| GENERAL FUND                  |                                  |                        |                        |                                |                        |                        |                           |                         |
| BEGINNING OF YEAR             | 7,217,800                        | 7,871,544              | 7.860.356              | 8.216.835                      | 7.860.356              | 8,216,835              | 8.086.598                 | 8.002.726               |
| REVENUES                      | 3,791,438                        | 3,791,438              | 3,125,699              | 3,125,699                      | 3,494,263              | 3,494,263              | 3,051,229                 | 3,051,229               |
| OPERATING EXPENDITURES        | (2,924,976)                      | (2,924,976)            | (2,921,983)            | (2,921,983)                    | (2,979,372)            | (2,979,372)            | (2,992,681)               | (2,992,681)             |
| CAPITAL EXPENDITURES          | (521,171)                        | (521,171)              | (702,500)              | (702,500)                      | (729,000)              | (729,000)              | (227,700)                 | (227,700)               |
| GAAP/BUDGET BASIS ADJUSTMENT  | 297,265                          | -                      | 388,329                | -                              | 440,351                | -                      | -                         | -                       |
| END OF YEAR                   | 7,860,356                        | 8,216,835              | 7,749,901              | 7,718,051                      | 8,086,598              | 8.002.726              | 7,917,446                 | 7,833,574               |
|                               | 7,000,000                        | 0,210,000              | 1,140,001              | 7,710,001                      | 0,000,000              | 0,002,720              | 7,017,440                 | 7,000,074               |
| WATER FUND                    |                                  |                        |                        |                                |                        |                        |                           |                         |
| BEGINNING OF YEAR             | 1,764,122                        | 11,289,558             | 1,585,726              | 11,184,396                     | 1,585,726              | 11,184,396             | 1,893,467                 | 11,820,395              |
| REVENUES                      | 1,381,746                        | 1,381,746              | 1,199,182              | 1,199,182                      | 1,872,876              | 1,872,876              | 858,750                   | 858,750                 |
| OPERATING EXPENDITURES        | (792,406)                        | (792,406)              | (775,701)              | (775,701)                      | (764,539)              | (764,539)              | (839,997)                 | (839,997)               |
| CAPITAL EXPENDITURES          | (851,704)                        | (851,704)              | (677,000)              | (677,000)                      | (552,683)              | (552,683)              | (97,000)                  | (97,000)                |
| GAAP/BUDGET BASIS ADJUSTMENT  | 83,967                           | 157,201                | (252,302)              | 230,105                        | (247,913)              | 80,345                 | -                         | (349,895)               |
| END OF YEAR                   | 1,585,726                        | 11,184,396             | 1,079,905              | 11,160.982                     | 1,893,467              | 11,820,395             | 1,815,220                 | 11,392,253              |
|                               |                                  | , ,                    |                        | , ,                            |                        | , ,                    |                           | , ,                     |
|                               |                                  |                        |                        |                                |                        |                        |                           |                         |
| GAS FUND                      | 1 770 000                        | 0 004 705              | 1 700 001              | 0.040.000                      | 1 700 001              | 0.040.000              | 1 755 000                 | 0.040.000               |
| BEGINNING OF YEAR<br>REVENUES | 1,770,990<br>1,089,615           | 2,334,735<br>1,089,615 | 1,798,921<br>1,312,365 | 2,340,899<br>1,312,365         | 1,798,921<br>1,117,027 | 2,340,899<br>1,117,027 | 1,755,823<br>1,327,553    | 2,340,922<br>1,327,553  |
| OPERATING EXPENDITURES        | (1,020,026)                      | (1,020,026)            | (1,220,673)            | (1,220,673)                    | (1,047,004)            | (1,047,004)            | (1,169,047)               | (1,169,047)             |
| CAPITAL EXPENDITURES          | (1,020,020) (41,082)             | (1,020,020) (41,082)   | (35,000)               | (35,000)                       | (1,047,004) (10,509)   | (1,047,004)            | (1,169,047)<br>(90,000)   | (1,169,047)<br>(90,000) |
| GAAP/BUDGET BASIS ADJUSTMENT  | (576)                            | (22,343)               | (102,612)              | (35,000)                       | (102,612)              | (59,491)               | (30,000)                  | 20,000                  |
|                               | (0.0)                            | (,• ••)                | (***=,**=)             | (00,000)                       | (,)                    | (00, 00)               |                           |                         |
| END OF YEAR                   | 1,798,921                        | 2,340,899              | 1,753,001              | 2,362,591                      | 1,755,823              | 2,340,922              | 1,824,329                 | 2,429,428               |
|                               |                                  |                        |                        |                                |                        |                        |                           |                         |
| WASTEWATER FUND               |                                  |                        |                        |                                |                        |                        |                           |                         |
| BEGINNING OF YEAR             | 682,101                          | 3,005,297              | 736,290                | 2,887,041                      | 736,290                | 2,887,041              | 672,682                   | 2,787,243               |
| REVENUES                      | 358,122                          | 358,122                | 596,227                | 596,227                        | 357,071                | 357,071                | 537,227                   | 537,227                 |
| OPERATING EXPENDITURES        | (300,349)                        | (300,349)              | (317,113)              | (317,113)                      | (333,299)              | (333,299)              | (327,512)                 | (327,512)               |
| CAPITAL EXPENDITURES          | (8,168)                          | (8,168)                | (415,000)              | (415,000)                      | (75,567)               | (75,567)               | (300,000)                 | (300,000)               |
| GAAP/BUDGET BASIS ADJUSTMENT  | 4,585                            | (167,862)              | (11,813)               | 291,431                        | (11,813)               | (48,002)               | -                         | (123,569)               |
| END OF YEAR                   | 736,290                          | 2,887,040              | 588,591                | 3,042,586                      | 672,682                | 2,787,243              | 582,397                   | 2,573,389               |
|                               |                                  |                        |                        |                                |                        |                        |                           |                         |
| HOUSING AUTHORITY FUND        |                                  |                        |                        |                                |                        |                        |                           |                         |
| BEGINNING OF YEAR             | 311,491                          | 297,017                | 366.604                | 351,528                        | 366.604                | 351,528                | 411,405                   | 400.011                 |
| REVENUES                      | 263,691                          | 263,691                | 254,800                | 254,800                        | 275,797                | 275,797                | 273,300                   | 273,300                 |
| OPERATING EXPENDITURES        | (182,868)                        | (182,868)              | (212,311)              | (212,311)                      | (219,482)              | (219,482)              | (193,204)                 | (193,204)               |
| CAPITAL EXPENDITURES          | (26,313)                         | (26,313)               | (6,000)                | (6,000)                        | (7,832)                | (7,832)                | (26,000)                  | (26,000)                |
| GAAP/BUDGET BASIS ADJUSTMENT  | 602                              | -                      | (3,682)                | -                              | (3,682)                | -                      | 6,900                     | -                       |
| END OF YEAR                   | 366.604                          | 351,528                | 399,411                | 388.017                        | 411,405                | 400,011                | 472,401                   | 454,107                 |
|                               | 000,004                          | 301,020                | 550,111                | 300,017                        | ,                      | ,                      |                           | .51,107                 |