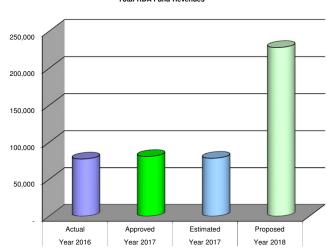

In terms of 2018 budget numbers the following items are incorporated into newest draft of the plan as we enter a discussion of anticipated expenses and revenues for 2018:

- 1. Currently, compensation numbers have been entered with no cost of living increases.
- 2. Health Insurance Benefits contain an increase of 5.5% for 2018
- 3. Capital Outlay and Improvement Expense totals for 2018 are \$765,700 as compared to \$2,171,500.00 in 2017. The 2-primary proposed capital projects contained in 2018 are the ongoing wastewater project and initiation of replacement of service mains for gas and water as well as replacement of curb, gutter, sidewalk, sub-surface road base and asphalt for Tanglewood.
- 4. NOL in the newest draft of the 2018 budget is (\$155,925) as compared to NOL final budget for 2017 of (\$1.105,308) and budget NOL for 2016 totaling (\$867,584).
- 5. Total projected revenues for 2018 are \$6,355,579 vs. 2017 budget projections of \$6,646,173 or a decline in projected revenues of 4.4%.
- 6. Total Expense Budget for 2018 is \$6,361,697 vs. Total Expense Budget for 2017 of \$7,751,481 or approximately 17.9% decline primarily related to capital expense and improved operating expense management throughout the various departments.
- 7. We have included the largest community development budget proposed in the past 10 years and the detail includes the following:
  - a. Chamber funding increase from \$20K to \$40K.
  - b. Better City ECD Funding \$52K
  - c. Colorado Rally Funding \$3K
  - d. Shop n' Dine Funding \$8K
  - e. Asbestos Team Development and 2 Projects \$50K \$72K (Dependent on grant funding and County Disposal approval)
  - f. CTO Grant Match of \$2,500
  - g. Hang Gliding Event \$5K \$7.5K Removed from the Budget in 2018
  - h. Misc. \$25K (10K WRMPRD Grant Award from Community Development and 15K for White River Algae Project moved to Water Fund Contingency)