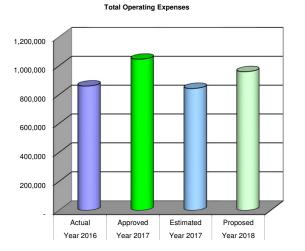

In terms of 2018 budget numbers the following items are incorporated into newest draft of the plan as we enter a discussion of anticipated expenses and revenues for 2018:

- 1. Currently, compensation numbers have been entered with no cost of living increases.
- 2. Health Insurance Benefits contain an increase of 5.5% for 2018
- 3. Capital Outlay and Improvement Expense totals for 2018 are \$765,700 as compared to \$2,171,500.00 in 2017. The 2-primary proposed capital projects contained in 2018 are the ongoing wastewater project and initiation of replacement of service mains for gas and water as well as replacement of curb, gutter, sidewalk, sub-surface road base and asphalt for Tanglewood.
- 4. NOL in the newest draft of the 2018 budget is (\$155,925) as compared to NOL final budget for 2017 of (\$1.105,308) and budget NOL for 2016 totaling (\$867,584).
- 5. Total projected revenues for 2018 are \$6,355,579 vs. 2017 budget projections of \$6,646,173 or a decline in projected revenues of 4.4%.
- 6. Total Expense Budget for 2018 is \$6,361,697 vs. Total Expense Budget for 2017 of \$7,751,481 or approximately 17.9% decline primarily related to capital expense and improved operating expense management throughout the various departments.
- 7. We have included the largest community development budget proposed in the past 10 years and the detail includes the following:
  - a. Chamber funding increase from \$20K to \$40K.
  - b. Better City ECD Funding \$52K
  - c. Colorado Rally Funding \$3K
  - d. Shop n' Dine Funding \$8K
  - e. Asbestos Team Development and 2 Projects \$50K \$72K (Dependent on grant funding and County Disposal approval)
  - f. CTO Grant Match of \$2,500
  - g. Hang Gliding Event \$5K \$7.5K Removed from the Budget in 2018
  - h. Misc. \$25K (10K WRMPRD Grant Award from Community Development and 15K for White River Algae Project moved to Water Fund Contingency)