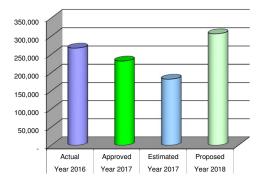

# TOWN OF RANGELY, COLORADO SUMMARY 2018 BUDGET

|                               | Year 2016 Actual Year 2017 Appro |                        | proved Budget          | ved Budget Year 2017 Estimated |                        |                        | Year 2018 Proposed Budget |                         |
|-------------------------------|----------------------------------|------------------------|------------------------|--------------------------------|------------------------|------------------------|---------------------------|-------------------------|
|                               | Cash                             | Fund Balance           | Cash                   | Fund Balance                   | Cash                   | Fund Balance           | Cash                      | Fund Balance            |
| GENERAL FUND                  |                                  |                        |                        |                                |                        |                        |                           |                         |
| BEGINNING OF YEAR             | 7,217,800                        | 7,871,544              | 7.860.356              | 8.216.835                      | 7.860.356              | 8,216,835              | 8.086.598                 | 8.002.726               |
| REVENUES                      | 3,791,438                        | 3,791,438              | 3,125,699              | 3,125,699                      | 3,494,263              | 3,494,263              | 3,051,229                 | 3,051,229               |
| OPERATING EXPENDITURES        | (2,924,976)                      | (2,924,976)            | (2,921,983)            | (2,921,983)                    | (2,979,372)            | (2,979,372)            | (2,992,681)               | (2,992,681)             |
| CAPITAL EXPENDITURES          | (521,171)                        | (521,171)              | (702,500)              | (702,500)                      | (729,000)              | (729,000)              | (227,700)                 | (227,700)               |
| GAAP/BUDGET BASIS ADJUSTMENT  | 297,265                          | -                      | 388,329                | -                              | 440,351                | -                      | -                         | -                       |
| END OF YEAR                   | 7,860,356                        | 8,216,835              | 7,749,901              | 7,718,051                      | 8,086,598              | 8.002.726              | 7,917,446                 | 7,833,574               |
|                               | 7,000,000                        | 0,210,000              | 1,140,001              | 7,710,001                      | 0,000,000              | 0,002,720              | 7,017,440                 | 7,000,074               |
| WATER FUND                    |                                  |                        |                        |                                |                        |                        |                           |                         |
| BEGINNING OF YEAR             | 1,764,122                        | 11,289,558             | 1,585,726              | 11,184,396                     | 1,585,726              | 11,184,396             | 1,893,467                 | 11,820,395              |
| REVENUES                      | 1,381,746                        | 1,381,746              | 1,199,182              | 1,199,182                      | 1,872,876              | 1,872,876              | 858,750                   | 858,750                 |
| OPERATING EXPENDITURES        | (792,406)                        | (792,406)              | (775,701)              | (775,701)                      | (764,539)              | (764,539)              | (839,997)                 | (839,997)               |
| CAPITAL EXPENDITURES          | (851,704)                        | (851,704)              | (677,000)              | (677,000)                      | (552,683)              | (552,683)              | (97,000)                  | (97,000)                |
| GAAP/BUDGET BASIS ADJUSTMENT  | 83,967                           | 157,201                | (252,302)              | 230,105                        | (247,913)              | 80,345                 | -                         | (349,895)               |
| END OF YEAR                   | 1,585,726                        | 11,184,396             | 1,079,905              | 11,160.982                     | 1,893,467              | 11,820,395             | 1,815,220                 | 11,392,253              |
|                               |                                  | , ,                    |                        | , ,                            |                        | , ,                    |                           | , ,                     |
|                               |                                  |                        |                        |                                |                        |                        |                           |                         |
| GAS FUND                      | 1 770 000                        | 0 004 705              | 1 700 001              | 0.040.000                      | 1 700 001              | 0.040.000              | 1 755 000                 | 0.040.000               |
| BEGINNING OF YEAR<br>REVENUES | 1,770,990<br>1,089,615           | 2,334,735<br>1,089,615 | 1,798,921<br>1,312,365 | 2,340,899<br>1,312,365         | 1,798,921<br>1,117,027 | 2,340,899<br>1,117,027 | 1,755,823<br>1,327,553    | 2,340,922<br>1,327,553  |
| OPERATING EXPENDITURES        | (1,020,026)                      | (1,020,026)            | (1,220,673)            | (1,220,673)                    | (1,047,004)            | (1,047,004)            | (1,169,047)               | (1,169,047)             |
| CAPITAL EXPENDITURES          | (1,020,020) (41,082)             | (1,020,020) (41,082)   | (35,000)               | (35,000)                       | (1,047,004) (10,509)   | (1,047,004)            | (1,169,047)<br>(90,000)   | (1,169,047)<br>(90,000) |
| GAAP/BUDGET BASIS ADJUSTMENT  | (576)                            | (22,343)               | (102,612)              | (35,000)                       | (102,612)              | (59,491)               | (30,000)                  | 20,000                  |
|                               | (0.0)                            | (,• ••)                | (***=,**=)             | (00,000)                       | (,)                    | (00, 00)               |                           |                         |
| END OF YEAR                   | 1,798,921                        | 2,340,899              | 1,753,001              | 2,362,591                      | 1,755,823              | 2,340,922              | 1,824,329                 | 2,429,428               |
|                               |                                  |                        |                        |                                |                        |                        |                           |                         |
| WASTEWATER FUND               |                                  |                        |                        |                                |                        |                        |                           |                         |
| BEGINNING OF YEAR             | 682,101                          | 3,005,297              | 736,290                | 2,887,041                      | 736,290                | 2,887,041              | 672,682                   | 2,787,243               |
| REVENUES                      | 358,122                          | 358,122                | 596,227                | 596,227                        | 357,071                | 357,071                | 537,227                   | 537,227                 |
| OPERATING EXPENDITURES        | (300,349)                        | (300,349)              | (317,113)              | (317,113)                      | (333,299)              | (333,299)              | (327,512)                 | (327,512)               |
| CAPITAL EXPENDITURES          | (8,168)                          | (8,168)                | (415,000)              | (415,000)                      | (75,567)               | (75,567)               | (300,000)                 | (300,000)               |
| GAAP/BUDGET BASIS ADJUSTMENT  | 4,585                            | (167,862)              | (11,813)               | 291,431                        | (11,813)               | (48,002)               | -                         | (123,569)               |
| END OF YEAR                   | 736,290                          | 2,887,040              | 588,591                | 3,042,586                      | 672,682                | 2,787,243              | 582,397                   | 2,573,389               |
|                               |                                  |                        |                        |                                |                        |                        |                           |                         |
| HOUSING AUTHORITY FUND        |                                  |                        |                        |                                |                        |                        |                           |                         |
| BEGINNING OF YEAR             | 311,491                          | 297,017                | 366.604                | 351,528                        | 366.604                | 351,528                | 411,405                   | 400.011                 |
| REVENUES                      | 263,691                          | 263,691                | 254,800                | 254,800                        | 275,797                | 275,797                | 273,300                   | 273,300                 |
| OPERATING EXPENDITURES        | (182,868)                        | (182,868)              | (212,311)              | (212,311)                      | (219,482)              | (219,482)              | (193,204)                 | (193,204)               |
| CAPITAL EXPENDITURES          | (26,313)                         | (26,313)               | (6,000)                | (6,000)                        | (7,832)                | (7,832)                | (26,000)                  | (26,000)                |
| GAAP/BUDGET BASIS ADJUSTMENT  | 602                              | -                      | (3,682)                | -                              | (3,682)                | -                      | 6,900                     | -                       |
| END OF YEAR                   | 366.604                          | 351,528                | 399,411                | 388.017                        | 411,405                | 400,011                | 472,401                   | 454,107                 |
|                               | 000,004                          | 301,020                | 550,111                | 300,017                        | ,                      | ,                      |                           | .51,107                 |

# TOWN OF RANGELY, COLORADO SUMMARY 2018 BUDGET

|                                                                                                                                                   | Year 2016 Actual                 |                             | Year 2017 Approved Budget Ye              |                                           | Year 2017                 | 'Estimated                     | Year 2018 Proposed Budget                 |                                           |
|---------------------------------------------------------------------------------------------------------------------------------------------------|----------------------------------|-----------------------------|-------------------------------------------|-------------------------------------------|---------------------------|--------------------------------|-------------------------------------------|-------------------------------------------|
|                                                                                                                                                   | Cash                             | Fund Balance                | Cash                                      | Fund Balance                              | Cash                      | Fund Balance                   | Cash                                      | Fund Balance                              |
| FOUNDATION FOR PUBLIC GIVING FUND                                                                                                                 |                                  |                             |                                           |                                           |                           |                                |                                           |                                           |
| BEGINNING OF YEAR<br>REVENUES                                                                                                                     | 286,369<br>1,881                 | 286,618<br>1,881            | 286,496<br>2,000                          | 286,739<br>2,000                          | 286,496<br>1,573          | 286,739<br>1,573               | 287,866<br>2,000                          | 287,866<br>2,000                          |
| OPERATING EXPENDITURES                                                                                                                            | (1,760)                          | (1,760)                     | (2,000)                                   | (2,000)                                   | (446)                     | (446)                          | (2,000)                                   | ,                                         |
| CAPITAL EXPENDITURES<br>GAAP/BUDGET BASIS ADJUSTMENT                                                                                              | 6                                | -                           | 243                                       | -                                         | 243                       | -                              | -                                         | -                                         |
| END OF YEAR                                                                                                                                       | 286,496                          | 286,739                     | 286,739                                   | 286,739                                   | 287,866                   | 287,866                        | 287,866                                   | 287,866                                   |
| RDA FUND                                                                                                                                          |                                  |                             |                                           |                                           |                           |                                |                                           |                                           |
| BEGINNING OF YEAR<br>REVENUES                                                                                                                     | 283,382<br>77,626                | 391,637<br>77,626           | 268,679<br>81,100                         | 379,653<br>81,100                         | 268,679<br>78,659         | 379,653<br>78,659              | 248,197<br>228,120                        | 362,721<br>228,120                        |
| OPERATING EXPENDITURES                                                                                                                            | (89,610)                         | (89,610)                    | (124,700)                                 | (124,700)                                 | (95,591)                  | (95,591)                       | (67,800)                                  | ,                                         |
| CAPITAL EXPENDITURES<br>GAAP/BUDGET BASIS ADJUSTMENT                                                                                              | (2,719)                          | -                           | (5,000)<br>(3,550)                        | (5,000)<br>-                              | (3,550)                   | -                              | -                                         | -                                         |
| END OF YEAR                                                                                                                                       | 268,679                          | 379,653                     | 216,529                                   | 331,053                                   | 248,197                   | 362,721                        | 408,517                                   | 523,041                                   |
|                                                                                                                                                   |                                  |                             |                                           |                                           |                           |                                |                                           |                                           |
| CONSERVATION TRUST FUND<br>BEGINNING OF YEAR                                                                                                      | 99,893                           | 99,923                      | 113,303                                   | 113,332                                   | 113,303                   | 113,332                        | 122,752                                   | 122,752                                   |
| REVENUES<br>OPERATING EXPENDITURES                                                                                                                | 13,409<br>-                      | 13,409                      | 12,800<br>-                               | 12,800<br>-                               | 9,420                     | 9,420                          | 11,200                                    | 11,200                                    |
| CAPITAL EXPENDITURES<br>GAAP/BUDGET BASIS ADJUSTMENT                                                                                              | -<br>1                           | -                           | (10,000)<br>29                            | (10,000)<br>-                             | -<br>29                   | -                              | -                                         | -                                         |
| END OF YEAR                                                                                                                                       | 113,303                          | 113,332                     | 116,132                                   | 116,132                                   | 122,752                   | 122,752                        | 133,952                                   | 133,952                                   |
| HOUSING ASSISTANCE FUND                                                                                                                           |                                  |                             |                                           |                                           |                           |                                |                                           |                                           |
| BEGINNING OF YEAR<br>REVENUES                                                                                                                     | 857,530                          | 857,679                     | 858,734                                   | 858,881                                   | 858,734                   | 858,881                        | 881,195                                   | 881,195                                   |
| OPERATING EXPENDITURES                                                                                                                            | 1,202                            | 1,202                       | 11,000<br>(351,500)                       | 11,000<br>(351,500)                       | 23,685<br>(1,371)         | 23,685<br>(1,371)              | 21,000<br>(1,500)                         | 21,000<br>(1,500)                         |
| CAPITAL EXPENDITURES<br>GAAP/BUDGET BASIS ADJUSTMENT                                                                                              | - 2                              | -                           | -<br>147                                  | -                                         | -<br>147                  | -                              | -                                         | -                                         |
| END OF YEAR                                                                                                                                       | 858,734                          | 858,881                     | 518,381                                   | 518,381                                   | 881,195                   | 881,195                        | 900,695                                   | 900,695                                   |
| RANGELY DEVELOPMENT CORP. FUND<br>BEGINNING OF YEAR<br>REVENUES<br>OPERATING EXPENDITURES<br>CAPITAL EXPENDITURES<br>GAAP/BUDGET BASIS ADJUSTMENT | 319,087<br>4,034<br>(1,226)<br>- | 319,087<br>4,034<br>(1,226) | 321,896<br>51,000<br>(21,500)<br>(47,000) | 321,896<br>51,000<br>(21,500)<br>(47,000) | 321,896<br>154<br>(4,822) | 321,896<br>154<br>(4,822)<br>- | 317,228<br>45,200<br>(18,000)<br>(25,000) | 317,228<br>45,200<br>(18,000)<br>(25,000) |
| END OF YEAR                                                                                                                                       | 321,896                          | 321,896                     | 304,396                                   | 304,396                                   | 317,228                   | 317,228                        | 319,428                                   | 319,428                                   |