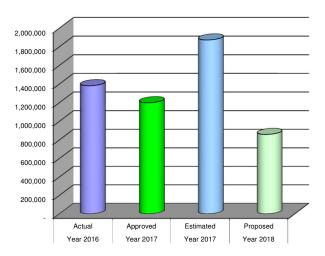

General Fund Capital Outlay as proposed for fiscal 2018 is currently proposed at the lowest level in last 10 years and consists primarily of streets, curb, gutter and sidewalk improvements. During the last 10 years, our general fund capital budgets have been focused on infrastructure, facilities and rolling stock. This can also be said for the enterprise funds and the Housing Authority.