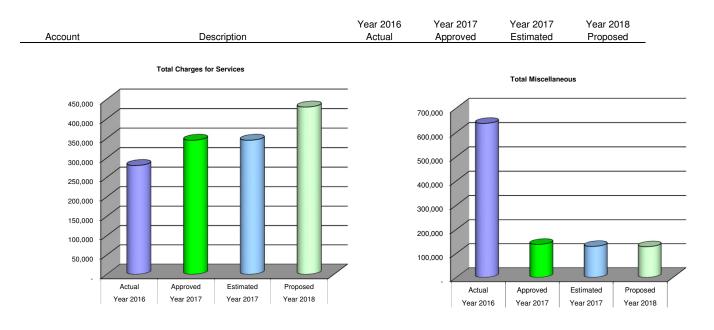

**Total Licenses & Permits** 

Total Intergovernmental

| Account      | Description                   | Year 2016<br>Actual | Year 2017<br>Approved | Year 2017<br>Estimated | Year 2018<br>Proposed |
|--------------|-------------------------------|---------------------|-----------------------|------------------------|-----------------------|
| CHARGES FOR  | SERVICES                      |                     |                       |                        |                       |
| 10-34-300    | WASTEWATER FUND SERVICES      | 60,000              | 70,000                | 70,000                 | 60,000                |
| 10-34-310    | WASTEWATER TOR LOAN           |                     | 26,447                | 26,447                 | 26,447                |
| 10-34-400    | WATER FUND SERVICES           | 60,000              |                       |                        | 60,000                |
| 10-34-410    | WATER TOR LOAN                | -                   | 63,782                | 63,782                 | 63,782                |
| 10-34-500    | GAS FUND SERVICES             | 160,417             | 175,000               | 175,000                | 210,000               |
| 10-34-600    | HOUSING AUTHORITY SERVICES    |                     | 10,000                | 10,000                 | 10,000                |
|              | TOTAL CHARGES FOR SERVICES    | 280,417             | 345,229               | 345,229                | 430,229               |
| MISCELLANEOL | IS                            |                     |                       |                        |                       |
| 10-36-100    | INTEREST INCOME               | 107,690             | 95,000                | 91,153                 | 85,000                |
| 10-36-200    | MISCELLANEOUS INCOME          | 504,369             | 15,000                | 22,000                 | 20,000                |
| 10-36-400    | COURT FINES PD                | 8,376               | 7,000                 | 9,656                  | 8,000                 |
| 10-36-410    | BRAIN INJURY TRUST            |                     | -                     | -                      | - ,                   |
| 10-36-420    | OJW SURCHARGE                 | -                   | 30                    | 20                     | 50                    |
| 10-36-430    | VICTIMS SURCHARGE             | 50                  | 40                    | 10                     | 50                    |
| 10-36-440    | ANIMALS SURCHARGE             | 1,927               | 800                   | 1,160                  | 800                   |
| 10-36-450    | PD SURCHARGE                  | 25                  | 500                   | 60                     | 50                    |
| 10-36-500    | PD MISCELLANEOUS              | 10,286              | 15,000                | 1,091                  | 10,000                |
| 10-36-511    | PD MISC GRANTS                | 670                 | 1,000                 | 677                    | 700                   |
| 10-36-515    | COMMUNITY DEVELOPMENT MISC.   | -                   |                       | -                      |                       |
| 10-36-560    | ENERGY REHAB LOAN             | -                   |                       | -                      |                       |
| 10-36-615    | HOUSING REDEVELOPMENT FUNDING | -                   |                       | -                      |                       |
| 10-36-650    | FIRE DEPT-DISPATCH SERVICE    | 3,500               | 3,500                 | 3,500                  | 3,500                 |
|              | TOTAL MISCELLANEOUS           | 636,894             | 137,870               | 129,327                | 128,150               |
|              | TOTAL GENERAL FUND REVENUES   | 3,791,438           | 3,125,699             | 3,494,263              | 3,051,229             |