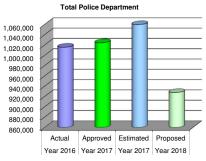

# b. Areas for possible Cost Reduction

- i. Continue to develop and execute capital project work in-house to the degree possible
- ii. Move street surfacing maintenance more to chip-seal from overlay. Reach a point where 15-20% of streets can be rotated annually for chip seal
- iii. Look for improved ways to upgrade water distribution lines in-place as well as sewer lines using in-place technology
- iv. Police Dispatch combined with RBC Dispatch (Flat fee to the County)
- v. Contract Building Inspection Services with RBC (T&M MOU)