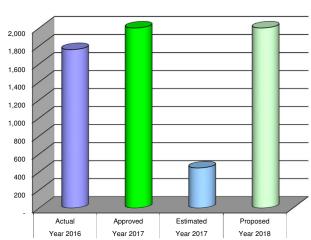

# TOWN OF RANGELY, COLORADO SUMMARY 2018 BUDGET

|                               | Year 2016 Actual Year 2017 Appro |                        | proved Budget          | ved Budget Year 2017 Estimated |                        |                        | Year 2018 Proposed Budget |                         |
|-------------------------------|----------------------------------|------------------------|------------------------|--------------------------------|------------------------|------------------------|---------------------------|-------------------------|
|                               | Cash                             | Fund Balance           | Cash                   | Fund Balance                   | Cash                   | Fund Balance           | Cash                      | Fund Balance            |
| GENERAL FUND                  |                                  |                        |                        |                                |                        |                        |                           |                         |
| BEGINNING OF YEAR             | 7,217,800                        | 7,871,544              | 7.860.356              | 8.216.835                      | 7.860.356              | 8,216,835              | 8.086.598                 | 8.002.726               |
| REVENUES                      | 3,791,438                        | 3,791,438              | 3,125,699              | 3,125,699                      | 3,494,263              | 3,494,263              | 3,051,229                 | 3,051,229               |
| OPERATING EXPENDITURES        | (2,924,976)                      | (2,924,976)            | (2,921,983)            | (2,921,983)                    | (2,979,372)            | (2,979,372)            | (2,992,681)               | (2,992,681)             |
| CAPITAL EXPENDITURES          | (521,171)                        | (521,171)              | (702,500)              | (702,500)                      | (729,000)              | (729,000)              | (227,700)                 | (227,700)               |
| GAAP/BUDGET BASIS ADJUSTMENT  | 297,265                          | -                      | 388,329                | -                              | 440,351                | -                      | -                         | -                       |
| END OF YEAR                   | 7,860,356                        | 8,216,835              | 7,749,901              | 7,718,051                      | 8,086,598              | 8.002.726              | 7,917,446                 | 7,833,574               |
|                               | 7,000,000                        | 0,210,000              | 1,140,001              | 7,710,001                      | 0,000,000              | 0,002,720              | 7,017,440                 | 7,000,074               |
| WATER FUND                    |                                  |                        |                        |                                |                        |                        |                           |                         |
| BEGINNING OF YEAR             | 1,764,122                        | 11,289,558             | 1,585,726              | 11,184,396                     | 1,585,726              | 11,184,396             | 1,893,467                 | 11,820,395              |
| REVENUES                      | 1,381,746                        | 1,381,746              | 1,199,182              | 1,199,182                      | 1,872,876              | 1,872,876              | 858,750                   | 858,750                 |
| OPERATING EXPENDITURES        | (792,406)                        | (792,406)              | (775,701)              | (775,701)                      | (764,539)              | (764,539)              | (839,997)                 | (839,997)               |
| CAPITAL EXPENDITURES          | (851,704)                        | (851,704)              | (677,000)              | (677,000)                      | (552,683)              | (552,683)              | (97,000)                  | (97,000)                |
| GAAP/BUDGET BASIS ADJUSTMENT  | 83,967                           | 157,201                | (252,302)              | 230,105                        | (247,913)              | 80,345                 | -                         | (349,895)               |
| END OF YEAR                   | 1,585,726                        | 11,184,396             | 1,079,905              | 11,160.982                     | 1,893,467              | 11,820,395             | 1,815,220                 | 11,392,253              |
|                               |                                  | , ,                    |                        | , ,                            |                        | , ,                    |                           | , ,                     |
|                               |                                  |                        |                        |                                |                        |                        |                           |                         |
| GAS FUND                      | 1 770 000                        | 0 004 705              | 1 700 001              | 0.040.000                      | 1 700 001              | 0.040.000              | 1 755 000                 | 0.040.000               |
| BEGINNING OF YEAR<br>REVENUES | 1,770,990<br>1,089,615           | 2,334,735<br>1,089,615 | 1,798,921<br>1,312,365 | 2,340,899<br>1,312,365         | 1,798,921<br>1,117,027 | 2,340,899<br>1,117,027 | 1,755,823<br>1,327,553    | 2,340,922<br>1,327,553  |
| OPERATING EXPENDITURES        | (1,020,026)                      | (1,020,026)            | (1,220,673)            | (1,220,673)                    | (1,047,004)            | (1,047,004)            | (1,169,047)               | (1,169,047)             |
| CAPITAL EXPENDITURES          | (1,020,020) (41,082)             | (1,020,020) (41,082)   | (35,000)               | (35,000)                       | (1,047,004) (10,509)   | (1,047,004)            | (1,169,047)<br>(90,000)   | (1,169,047)<br>(90,000) |
| GAAP/BUDGET BASIS ADJUSTMENT  | (576)                            | (22,343)               | (102,612)              | (35,000)                       | (102,612)              | (59,491)               | (30,000)                  | 20,000                  |
|                               | (0.0)                            | (,• ••)                | (***=,**=)             | (00,000)                       | (,)                    | (00, 00)               |                           |                         |
| END OF YEAR                   | 1,798,921                        | 2,340,899              | 1,753,001              | 2,362,591                      | 1,755,823              | 2,340,922              | 1,824,329                 | 2,429,428               |
|                               |                                  |                        |                        |                                |                        |                        |                           |                         |
| WASTEWATER FUND               |                                  |                        |                        |                                |                        |                        |                           |                         |
| BEGINNING OF YEAR             | 682,101                          | 3,005,297              | 736,290                | 2,887,041                      | 736,290                | 2,887,041              | 672,682                   | 2,787,243               |
| REVENUES                      | 358,122                          | 358,122                | 596,227                | 596,227                        | 357,071                | 357,071                | 537,227                   | 537,227                 |
| OPERATING EXPENDITURES        | (300,349)                        | (300,349)              | (317,113)              | (317,113)                      | (333,299)              | (333,299)              | (327,512)                 | (327,512)               |
| CAPITAL EXPENDITURES          | (8,168)                          | (8,168)                | (415,000)              | (415,000)                      | (75,567)               | (75,567)               | (300,000)                 | (300,000)               |
| GAAP/BUDGET BASIS ADJUSTMENT  | 4,585                            | (167,862)              | (11,813)               | 291,431                        | (11,813)               | (48,002)               | -                         | (123,569)               |
| END OF YEAR                   | 736,290                          | 2,887,040              | 588,591                | 3,042,586                      | 672,682                | 2,787,243              | 582,397                   | 2,573,389               |
|                               |                                  |                        |                        |                                |                        |                        |                           |                         |
| HOUSING AUTHORITY FUND        |                                  |                        |                        |                                |                        |                        |                           |                         |
| BEGINNING OF YEAR             | 311,491                          | 297,017                | 366.604                | 351,528                        | 366.604                | 351,528                | 411,405                   | 400.011                 |
| REVENUES                      | 263,691                          | 263,691                | 254,800                | 254,800                        | 275,797                | 275,797                | 273,300                   | 273,300                 |
| OPERATING EXPENDITURES        | (182,868)                        | (182,868)              | (212,311)              | (212,311)                      | (219,482)              | (219,482)              | (193,204)                 | (193,204)               |
| CAPITAL EXPENDITURES          | (26,313)                         | (26,313)               | (6,000)                | (6,000)                        | (7,832)                | (7,832)                | (26,000)                  | (26,000)                |
| GAAP/BUDGET BASIS ADJUSTMENT  | 602                              | -                      | (3,682)                | -                              | (3,682)                | -                      | 6,900                     | -                       |
| END OF YEAR                   | 366.604                          | 351,528                | 399,411                | 388.017                        | 411,405                | 400,011                | 472,401                   | 454,107                 |
|                               | 000,004                          | 301,020                | 550,111                | 300,017                        | ,                      | ,                      |                           | .51,107                 |