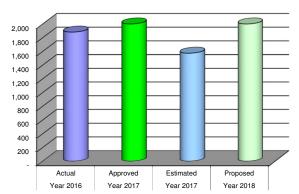

# TOWN OF RANGELY, COLORADO SUMMARY 2018 BUDGET

|                               | Year 2016 Actual Year 2017 Appro |                        | proved Budget          | ved Budget Year 2017 Estimated |                        |                        | Year 2018 Proposed Budget |                         |
|-------------------------------|----------------------------------|------------------------|------------------------|--------------------------------|------------------------|------------------------|---------------------------|-------------------------|
|                               | Cash                             | Fund Balance           | Cash                   | Fund Balance                   | Cash                   | Fund Balance           | Cash                      | Fund Balance            |
| GENERAL FUND                  |                                  |                        |                        |                                |                        |                        |                           |                         |
| BEGINNING OF YEAR             | 7,217,800                        | 7,871,544              | 7.860.356              | 8.216.835                      | 7.860.356              | 8,216,835              | 8.086.598                 | 8.002.726               |
| REVENUES                      | 3,791,438                        | 3,791,438              | 3,125,699              | 3,125,699                      | 3,494,263              | 3,494,263              | 3,051,229                 | 3,051,229               |
| OPERATING EXPENDITURES        | (2,924,976)                      | (2,924,976)            | (2,921,983)            | (2,921,983)                    | (2,979,372)            | (2,979,372)            | (2,992,681)               | (2,992,681)             |
| CAPITAL EXPENDITURES          | (521,171)                        | (521,171)              | (702,500)              | (702,500)                      | (729,000)              | (729,000)              | (227,700)                 | (227,700)               |
| GAAP/BUDGET BASIS ADJUSTMENT  | 297,265                          | -                      | 388,329                | -                              | 440,351                | -                      | -                         | -                       |
| END OF YEAR                   | 7,860,356                        | 8,216,835              | 7,749,901              | 7,718,051                      | 8,086,598              | 8.002.726              | 7,917,446                 | 7,833,574               |
|                               | 7,000,000                        | 0,210,000              | 1,140,001              | 7,710,001                      | 0,000,000              | 0,002,720              | 7,017,440                 | 7,000,074               |
| WATER FUND                    |                                  |                        |                        |                                |                        |                        |                           |                         |
| BEGINNING OF YEAR             | 1,764,122                        | 11,289,558             | 1,585,726              | 11,184,396                     | 1,585,726              | 11,184,396             | 1,893,467                 | 11,820,395              |
| REVENUES                      | 1,381,746                        | 1,381,746              | 1,199,182              | 1,199,182                      | 1,872,876              | 1,872,876              | 858,750                   | 858,750                 |
| OPERATING EXPENDITURES        | (792,406)                        | (792,406)              | (775,701)              | (775,701)                      | (764,539)              | (764,539)              | (839,997)                 | (839,997)               |
| CAPITAL EXPENDITURES          | (851,704)                        | (851,704)              | (677,000)              | (677,000)                      | (552,683)              | (552,683)              | (97,000)                  | (97,000)                |
| GAAP/BUDGET BASIS ADJUSTMENT  | 83,967                           | 157,201                | (252,302)              | 230,105                        | (247,913)              | 80,345                 | -                         | (349,895)               |
| END OF YEAR                   | 1,585,726                        | 11,184,396             | 1,079,905              | 11,160.982                     | 1,893,467              | 11,820,395             | 1,815,220                 | 11,392,253              |
|                               |                                  | , ,                    |                        | , ,                            |                        | , ,                    |                           | , ,                     |
|                               |                                  |                        |                        |                                |                        |                        |                           |                         |
| GAS FUND                      | 1 770 000                        | 0 004 705              | 1 700 001              | 0.040.000                      | 1 700 001              | 0.040.000              | 1 755 000                 | 0.040.000               |
| BEGINNING OF YEAR<br>REVENUES | 1,770,990<br>1,089,615           | 2,334,735<br>1,089,615 | 1,798,921<br>1,312,365 | 2,340,899<br>1,312,365         | 1,798,921<br>1,117,027 | 2,340,899<br>1,117,027 | 1,755,823<br>1,327,553    | 2,340,922<br>1,327,553  |
| OPERATING EXPENDITURES        | (1,020,026)                      | (1,020,026)            | (1,220,673)            | (1,220,673)                    | (1,047,004)            | (1,047,004)            | (1,169,047)               | (1,169,047)             |
| CAPITAL EXPENDITURES          | (1,020,020) (41,082)             | (1,020,020) (41,082)   | (35,000)               | (35,000)                       | (1,047,004) (10,509)   | (1,047,004)            | (1,169,047)<br>(90,000)   | (1,169,047)<br>(90,000) |
| GAAP/BUDGET BASIS ADJUSTMENT  | (576)                            | (22,343)               | (102,612)              | (35,000)                       | (102,612)              | (59,491)               | (30,000)                  | 20,000                  |
|                               | (0.0)                            | (,• ••)                | (***=,**=)             | (00,000)                       | (,)                    | (00, 00)               |                           |                         |
| END OF YEAR                   | 1,798,921                        | 2,340,899              | 1,753,001              | 2,362,591                      | 1,755,823              | 2,340,922              | 1,824,329                 | 2,429,428               |
|                               |                                  |                        |                        |                                |                        |                        |                           |                         |
| WASTEWATER FUND               |                                  |                        |                        |                                |                        |                        |                           |                         |
| BEGINNING OF YEAR             | 682,101                          | 3,005,297              | 736,290                | 2,887,041                      | 736,290                | 2,887,041              | 672,682                   | 2,787,243               |
| REVENUES                      | 358,122                          | 358,122                | 596,227                | 596,227                        | 357,071                | 357,071                | 537,227                   | 537,227                 |
| OPERATING EXPENDITURES        | (300,349)                        | (300,349)              | (317,113)              | (317,113)                      | (333,299)              | (333,299)              | (327,512)                 | (327,512)               |
| CAPITAL EXPENDITURES          | (8,168)                          | (8,168)                | (415,000)              | (415,000)                      | (75,567)               | (75,567)               | (300,000)                 | (300,000)               |
| GAAP/BUDGET BASIS ADJUSTMENT  | 4,585                            | (167,862)              | (11,813)               | 291,431                        | (11,813)               | (48,002)               | -                         | (123,569)               |
| END OF YEAR                   | 736,290                          | 2,887,040              | 588,591                | 3,042,586                      | 672,682                | 2,787,243              | 582,397                   | 2,573,389               |
|                               |                                  |                        |                        |                                |                        |                        |                           |                         |
| HOUSING AUTHORITY FUND        |                                  |                        |                        |                                |                        |                        |                           |                         |
| BEGINNING OF YEAR             | 311,491                          | 297,017                | 366.604                | 351,528                        | 366.604                | 351,528                | 411,405                   | 400.011                 |
| REVENUES                      | 263,691                          | 263,691                | 254,800                | 254,800                        | 275,797                | 275,797                | 273,300                   | 273,300                 |
| OPERATING EXPENDITURES        | (182,868)                        | (182,868)              | (212,311)              | (212,311)                      | (219,482)              | (219,482)              | (193,204)                 | (193,204)               |
| CAPITAL EXPENDITURES          | (26,313)                         | (26,313)               | (6,000)                | (6,000)                        | (7,832)                | (7,832)                | (26,000)                  | (26,000)                |
| GAAP/BUDGET BASIS ADJUSTMENT  | 602                              | -                      | (3,682)                | -                              | (3,682)                | -                      | 6,900                     | -                       |
| END OF YEAR                   | 366.604                          | 351,528                | 399,411                | 388.017                        | 411,405                | 400,011                | 472,401                   | 454,107                 |
|                               | 000,004                          | 301,020                | 550,111                | 300,017                        | ,                      | ,                      |                           | .51,107                 |