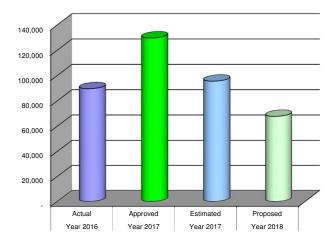

In terms of 2018 budget numbers the following items are incorporated into newest draft of the plan as we enter a discussion of anticipated expenses and revenues for 2018:

- 1. Currently, compensation numbers have been entered with no cost of living increases.
- 2. Health Insurance Benefits contain an increase of 5.5% for 2018
- 3. Capital Outlay and Improvement Expense totals for 2018 are \$765,700 as compared to \$2,171,500.00 in 2017. The 2-primary proposed capital projects contained in 2018 are the ongoing wastewater project and initiation of replacement of service mains for gas and water as well as replacement of curb, gutter, sidewalk, sub-surface road base and asphalt for Tanglewood.
- 4. NOL in the newest draft of the 2018 budget is (\$155,925) as compared to NOL final budget for 2017 of (\$1.105,308) and budget NOL for 2016 totaling (\$867,584).
- 5. Total projected revenues for 2018 are \$6,355,579 vs. 2017 budget projections of \$6,646,173 or a decline in projected revenues of 4.4%.
- 6. Total Expense Budget for 2018 is \$6,361,697 vs. Total Expense Budget for 2017 of \$7,751,481 or approximately 17.9% decline primarily related to capital expense and improved operating expense management throughout the various departments.
- 7. We have included the largest community development budget proposed in the past 10 years and the detail includes the following:
  - a. Chamber funding increase from \$20K to \$40K.
  - b. Better City ECD Funding \$52K
  - c. Colorado Rally Funding \$3K
  - d. Shop n' Dine Funding \$8K
  - e. Asbestos Team Development and 2 Projects \$50K \$72K (Dependent on grant funding and County Disposal approval)
  - f. CTO Grant Match of \$2,500
  - g. Hang Gliding Event \$5K \$7.5K Removed from the Budget in 2018
  - h. Misc. \$25K (10K WRMPRD Grant Award from Community Development and 15K for White River Algae Project moved to Water Fund Contingency)