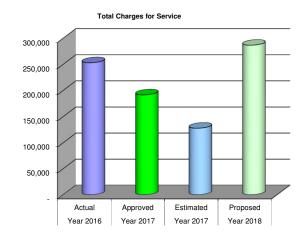

**Total Licenses & Permits** 

Total Intergovernmental

| Account      | Description                   | Year 2016<br>Actual | Year 2017<br>Approved | Year 2017<br>Estimated | Year 2018<br>Proposed |
|--------------|-------------------------------|---------------------|-----------------------|------------------------|-----------------------|
| CHARGES FOR  | SERVICES                      |                     |                       |                        |                       |
| 10-34-300    | WASTEWATER FUND SERVICES      | 60,000              | 70,000                | 70,000                 | 60,000                |
| 10-34-310    | WASTEWATER TOR LOAN           |                     | 26,447                | 26,447                 | 26,447                |
| 10-34-400    | WATER FUND SERVICES           | 60,000              |                       |                        | 60,000                |
| 10-34-410    | WATER TOR LOAN                | -                   | 63,782                | 63,782                 | 63,782                |
| 10-34-500    | GAS FUND SERVICES             | 160,417             | 175,000               | 175,000                | 210,000               |
| 10-34-600    | HOUSING AUTHORITY SERVICES    |                     | 10,000                | 10,000                 | 10,000                |
|              | TOTAL CHARGES FOR SERVICES    | 280,417             | 345,229               | 345,229                | 430,229               |
| MISCELLANEOL | IS                            |                     |                       |                        |                       |
| 10-36-100    | INTEREST INCOME               | 107,690             | 95,000                | 91,153                 | 85,000                |
| 10-36-200    | MISCELLANEOUS INCOME          | 504,369             | 15,000                | 22,000                 | 20,000                |
| 10-36-400    | COURT FINES PD                | 8,376               | 7,000                 | 9,656                  | 8,000                 |
| 10-36-410    | BRAIN INJURY TRUST            |                     | -                     | -                      | - ,                   |
| 10-36-420    | OJW SURCHARGE                 | -                   | 30                    | 20                     | 50                    |
| 10-36-430    | VICTIMS SURCHARGE             | 50                  | 40                    | 10                     | 50                    |
| 10-36-440    | ANIMALS SURCHARGE             | 1,927               | 800                   | 1,160                  | 800                   |
| 10-36-450    | PD SURCHARGE                  | 25                  | 500                   | 60                     | 50                    |
| 10-36-500    | PD MISCELLANEOUS              | 10,286              | 15,000                | 1,091                  | 10,000                |
| 10-36-511    | PD MISC GRANTS                | 670                 | 1,000                 | 677                    | 700                   |
| 10-36-515    | COMMUNITY DEVELOPMENT MISC.   | -                   |                       | -                      |                       |
| 10-36-560    | ENERGY REHAB LOAN             | -                   |                       | -                      |                       |
| 10-36-615    | HOUSING REDEVELOPMENT FUNDING | -                   |                       | -                      |                       |
| 10-36-650    | FIRE DEPT-DISPATCH SERVICE    | 3,500               | 3,500                 | 3,500                  | 3,500                 |
|              | TOTAL MISCELLANEOUS           | 636,894             | 137,870               | 129,327                | 128,150               |
|              | TOTAL GENERAL FUND REVENUES   | 3,791,438           | 3,125,699             | 3,494,263              | 3,051,229             |