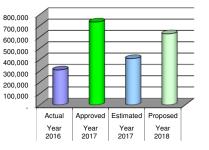

In terms of 2018 budget numbers the following items are incorporated into newest draft of the plan as we enter a discussion of anticipated expenses and revenues for 2018:

- 1. Currently, compensation numbers have been entered with no cost of living increases.
- 2. Health Insurance Benefits contain an increase of 5.5% for 2018
- 3. Capital Outlay and Improvement Expense totals for 2018 are \$765,700 as compared to \$2,171,500.00 in 2017. The 2-primary proposed capital projects contained in 2018 are the ongoing wastewater project and initiation of replacement of service mains for gas and water as well as replacement of curb, gutter, sidewalk, sub-surface road base and asphalt for Tanglewood.
- 4. NOL in the newest draft of the 2018 budget is (\$155,925) as compared to NOL final budget for 2017 of (\$1.105,308) and budget NOL for 2016 totaling (\$867,584).
- 5. Total projected revenues for 2018 are \$6,355,579 vs. 2017 budget projections of \$6,646,173 or a decline in projected revenues of 4.4%.
- 6. Total Expense Budget for 2018 is \$6,361,697 vs. Total Expense Budget for 2017 of \$7,751,481 or approximately 17.9% decline primarily related to capital expense and improved operating expense management throughout the various departments.
- 7. We have included the largest community development budget proposed in the past 10 years and the detail includes the following:
  - a. Chamber funding increase from \$20K to \$40K.
  - b. Better City ECD Funding \$52K
  - c. Colorado Rally Funding \$3K
  - d. Shop n' Dine Funding \$8K
  - e. Asbestos Team Development and 2 Projects \$50K \$72K (Dependent on grant funding and County Disposal approval)
  - f. CTO Grant Match of \$2,500
  - g. Hang Gliding Event \$5K \$7.5K Removed from the Budget in 2018
  - h. Misc. \$25K (10K WRMPRD Grant Award from Community Development and 15K for White River Algae Project moved to Water Fund Contingency)