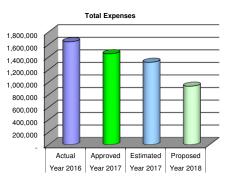

In terms of 2018 budget numbers the following items are incorporated into newest draft of the plan as we enter a discussion of anticipated expenses and revenues for 2018:

- 1. Currently, compensation numbers have been entered with no cost of living increases.
- 2. Health Insurance Benefits contain an increase of 5.5% for 2018
- 3. Capital Outlay and Improvement Expense totals for 2018 are \$765,700 as compared to \$2,171,500.00 in 2017. The 2-primary proposed capital projects contained in 2018 are the ongoing wastewater project and initiation of replacement of service mains for gas and water as well as replacement of curb, gutter, sidewalk, sub-surface road base and asphalt for Tanglewood.
- 4. NOL in the newest draft of the 2018 budget is (\$155,925) as compared to NOL final budget for 2017 of (\$1.105,308) and budget NOL for 2016 totaling (\$867,584).
- 5. Total projected revenues for 2018 are \$6,355,579 vs. 2017 budget projections of \$6,646,173 or a decline in projected revenues of 4.4%.
- 6. Total Expense Budget for 2018 is \$6,361,697 vs. Total Expense Budget for 2017 of \$7,751,481 or approximately 17.9% decline primarily related to capital expense and improved operating expense management throughout the various departments.
- 7. We have included the largest community development budget proposed in the past 10 years and the detail includes the following:
  - a. Chamber funding increase from \$20K to \$40K.
  - b. Better City ECD Funding \$52K
  - c. Colorado Rally Funding \$3K
  - d. Shop n' Dine Funding \$8K
  - e. Asbestos Team Development and 2 Projects \$50K \$72K (Dependent on grant funding and County Disposal approval)
  - f. CTO Grant Match of \$2,500
  - g. Hang Gliding Event \$5K \$7.5K Removed from the Budget in 2018
  - h. Misc. \$25K (10K WRMPRD Grant Award from Community Development and 15K for White River Algae Project moved to Water Fund Contingency)