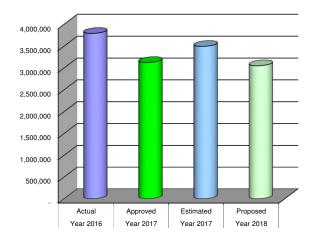

In terms of 2018 budget numbers the following items are incorporated into newest draft of the plan as we enter a discussion of anticipated expenses and revenues for 2018:

- 1. Currently, compensation numbers have been entered with no cost of living increases.
- 2. Health Insurance Benefits contain an increase of 5.5% for 2018
- 3. Capital Outlay and Improvement Expense totals for 2018 are \$765,700 as compared to \$2,171,500.00 in 2017. The 2-primary proposed capital projects contained in 2018 are the ongoing wastewater project and initiation of replacement of service mains for gas and water as well as replacement of curb, gutter, sidewalk, sub-surface road base and asphalt for Tanglewood.
- 4. NOL in the newest draft of the 2018 budget is (\$155,925) as compared to NOL final budget for 2017 of (\$1.105,308) and budget NOL for 2016 totaling (\$867,584).
- 5. Total projected revenues for 2018 are \$6,355,579 vs. 2017 budget projections of \$6,646,173 or a decline in projected revenues of 4.4%.
- 6. Total Expense Budget for 2018 is \$6,361,697 vs. Total Expense Budget for 2017 of \$7,751,481 or approximately 17.9% decline primarily related to capital expense and improved operating expense management throughout the various departments.
- 7. We have included the largest community development budget proposed in the past 10 years and the detail includes the following:
  - a. Chamber funding increase from \$20K to \$40K.
  - b. Better City ECD Funding \$52K
  - c. Colorado Rally Funding \$3K
  - d. Shop n' Dine Funding \$8K
  - e. Asbestos Team Development and 2 Projects \$50K \$72K (Dependent on grant funding and County Disposal approval)
  - f. CTO Grant Match of \$2,500
  - g. Hang Gliding Event \$5K \$7.5K Removed from the Budget in 2018
  - h. Misc. \$25K (10K WRMPRD Grant Award from Community Development and 15K for White River Algae Project moved to Water Fund Contingency)