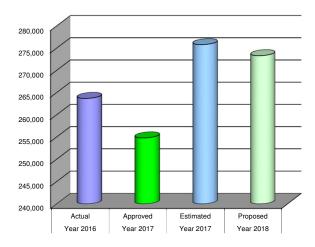

| 6,857                  | 7,200                 |
| 71-30-400 | MISCELLANEOUS                 | 1,406               | 1,000                 | 172                    | 500                   |
| 71-30-500 | INTEREST EARNINGS             | 686                 | 600                   | 837                    | 600                   |
| 71-30-700 | TRANSFER FROM HOUSING RESERVE | -                   | -                     | -                      | -                     |
| 71-30-800 | CCITF GRANT                   | 15,000              | -                     | 14,000                 | 13,000                |
|           | TOTAL HOUSING REVENUES        | 263,691             | 254,800               | 275,797                | 273,300               |

**Total Housing Revenues** 



## TOWN OF RANGELY, COLORADO HOUSING AUTHORITY FUND EXPENSES 2018 BUDGET

| Account       | Description                    | Year 2016<br>Actual | Year 2017<br>Approved | Year 2017<br>Estimated | Year 2018<br>Proposed |
|---------------|--------------------------------|---------------------|-----------------------|------------------------|-----------------------|
| OPERATING EXI | PENDITURES                     |                     |                       |                        |                       |
| 71-40-110     | BUILDING SUPERVISOR            | -                   | -                     | -                      | -                     |
| 71-40-111     | ADMINISTRATOR                  | 14,411              | 10,608                | 12,396                 | 10,608