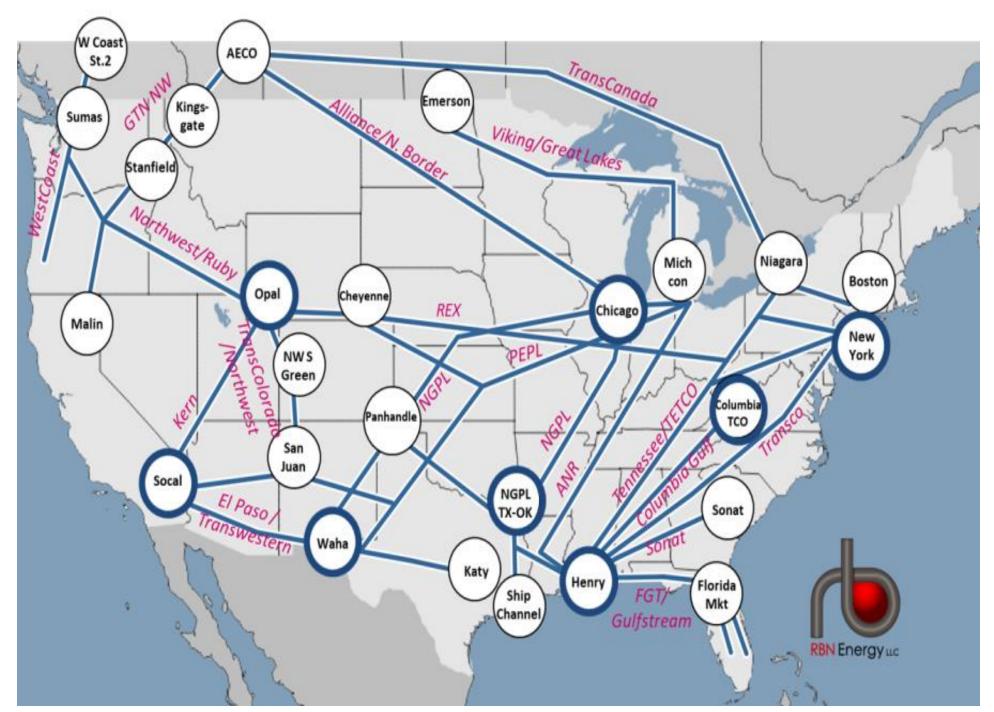

### I read and see on TV that natural gas prices are falling, why did our prices go up?

Prices are falling particularly at the Henry Hub (see mapping). What happens at the Henry Hub usually does not directly affect us as purchasing our gas from the Henry Hub is not a viable option. The cold temperatures in California directly affected us because California can buy gas from the Opal Hub and any other sources where we may purchase gas. On the other hand, when there are extreme cold temperatures in the Northeastern part of the country, Henry Hub prices will rise, but we remain basically unaffected. We became used to very low prices of natural gas across the country for several years now. The market has become very volatile recently. We are very likely to see times when natural gas prices are still very low. We also are likely to see less stability in the markets and prices will rise.