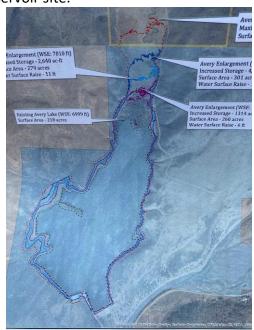

e. Lake Avery Proposed Enlargement and Flow-Release History (Yellow Jacket Water Conservancy/State Water Engineer and DOW)

There are two proposals to enlarge Lake Avery (Big Beaver Reservoir). One is to rebuild the existing dam/spillway to mitigate leaky and aging structure building it higher and deeper to effectively increase the storage capacity without needing to increase the loss of land (est. cost 20-40 Million). The second is to simply repair the existing structure to allow the reservoir to expand back into land behind it (est cost 8-10 Million). Again, this can support all initiatives noted in (2) above. (Costs not necessarily accurate)