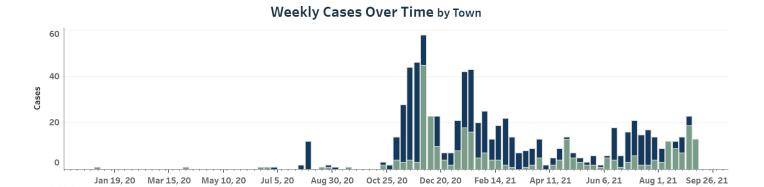

#### Notable issues:

- Rangely PD held its 3<sup>rd</sup> annual National Night Out.
- Dispatcher Duke and Dispatcher Smith attended and completed Emergency Medical Dispatch (EMD) training.
- Chief Hamblin taught Below 100 at the National Park Ranger Academy at CNCC.
- Rangely PD assisted with Becky's Walk.
- The new Motorola radios were installed in Dispatch. This replaces the outdated Ztron consoles.
- Dispatcher Beans and Dispatcher Steele-Mackay attended Colorado Open Records Act (CORA) training hosted by GJPD.