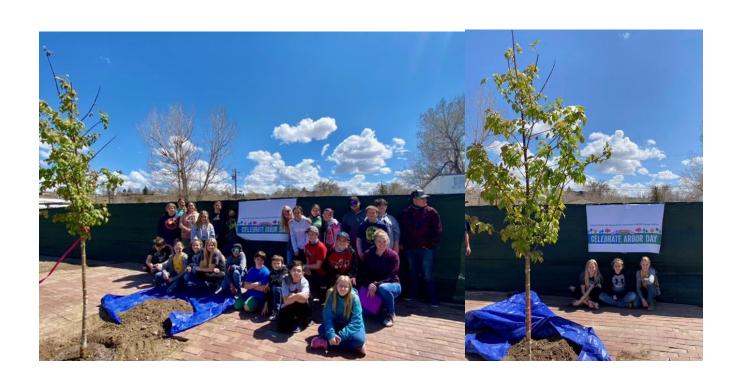

# Arbor Day 04-22

# **Minutes**

Rangely Board of Trustees (Town Council)

ANDY SHAFFER, MAYOR

TREY ROBIE, MAYOR PROTEM
RICH GARNER, TRUSTEE
LUKE GEER, TRUSTEE

TIM WEBBER, TRUSTEE

ALISA GRANGER, TRUSTEE

KEELY ELLIS, TRUSTEE

- 1. Call to Order 7:00pm
- **2. Roll Call** Andy Shaffer, Trey Robie, Tim Webber, Alisa Granger, and Keely Ellis present. Rich Garner and Luke Geer present via phone
- 3. Invocation Led by Tim Webber
- 4. Pledge of Allegiance Led by Lisa Piering
- 5. Minutes of Meeting
  - a. Discussion and Action to approve the minutes of March 23, 2021. Motion made by Keely Ellis to approve the minutes of March 23, 2021, second by Alisa Granger. Motion passed
- 6. Petitions and Public Input Braydin Raley, Addison Scott, and Courtney Files, 7<sup>th</sup> grade students, presented their project for Arbor Day. Braydin indicated that they marketed the event in their school and had flyers made to hang in the community. Braydin stated that the whole 7<sup>th</sup> grade is planning on attending. Courtney stated that the event will take place on April 22<sup>nd</sup> at 2pm in front of Prater's Plumbing. The Rio Blanco Water Conservancy District is donating seedlings for the prizes for the competitions. Addison stated that the competitions were a Poster competition, a Tree Naming competition and Poetry competition. There will be prizes for the competitions. The age groups are 1st-2nd grade, 3rd-5th grade, middle school, and high school. There will be a bake sale to help buy the prizes. Some prizes have been donated as well. They would like to raise \$50 for the prizes. Braydin said that they are part of a Change-Makers class that has them look to see if there is a way for them to help in their community.
  - Frank Huitt wanted to update the council about the Freedom March taking place on June 24<sup>th</sup>. Will hold a BBQ at the park. Wanted to show appreciation to our First Responders.
- 7. Changes to the Agenda Added item 15f under New Business.
- 8. Public Hearings 7:10pm
  - a. FIRST Public Hearing for ORDINANCE 694 an Ordinance Designating the Land Use (Zoning) and Amending the Town of Rangely Zoning Map as it pertains to 2828 Shale Drive a Change of Zoning from Industrious to County Zone This is the United lot next to Buck 'n Bull and they would like to sell it to a private land owner and would like to have it changed from Industrious to County, to be used for a lot for a home. There have not been any Industrious users interested, Planning and Zoning didn't see it as a problem. It is considered County due to not having all services by the Town.